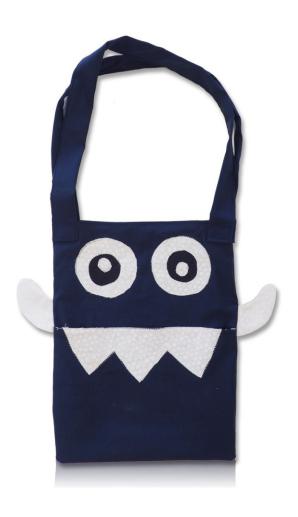

## MONSTER LIBRARY BAG PATTERN

## BAG 30cm x 40cm Material - Cut x 2 Lining - Cut x 2

## POCKET 30cm x 23cm Material - Cut x 1 Lining - Cut x 1 Iron-on interfacing - Cut x 1

# **BAG STRAP 80cm x 8cm**Material - Cut x 2 Note: If your material isn't thick enough you can also add some iron-on interfacing to your strap material.