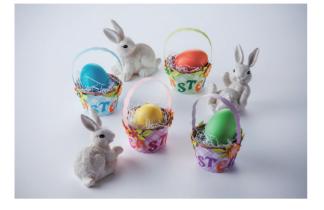

## 000093. Easter Basket

Material (per item) Paper – 6 kinds Half pearl (4 mm diameter) Half pearl (5 mm diameter) Cupcake liner (54-mm-diameter base × 40 mm high) Glue Double-sided tape

(1) Cut out the parts.