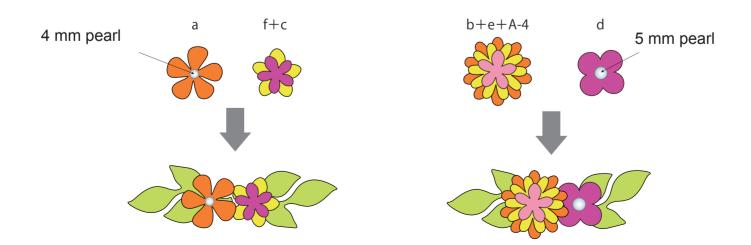

(2) Roll A-1 and glue the two ends together, and then glue on A-2, as shown below.

(3) Glue B-1 onto A-3, as shown below, and then glue it together as in step (2).

(4) Glue flower petals A-4 and B-2 onto B-3, as shown below.

(5) Stack the pieces assembled in steps (2) and (3) so that the waves alternate.

(6) Glue the flowers assembled in step (4) to the bottom of the handle, as shown below, and then place a cupcake liner inside the basket.