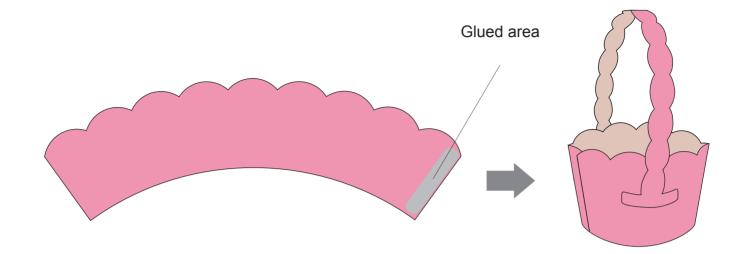

(2) Roll A-1 and glue the two ends together, and then glue on A-2, as shown below.

(3) Glue B-1 onto A-3, as shown below, and then glue it together as in step (2).

(4) Glue flower petals A-4 and B-2 onto B-3, as shown below.