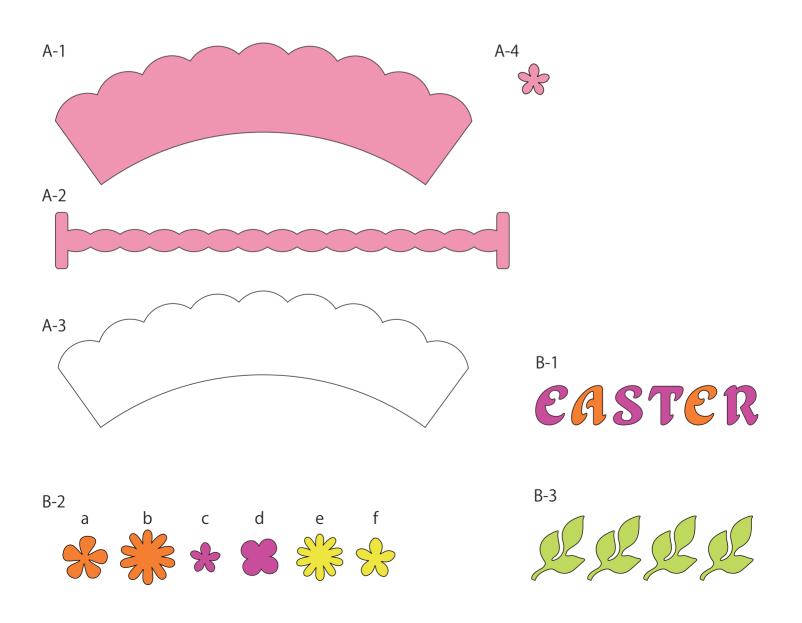

(2) Roll A-1 and glue the two ends together, and then glue on A-2, as shown below.

(3) Glue B-1 onto A-3, as shown below, and then glue it together as in step (2).

(4) Glue flower petals A-4 and B-2 onto B-3, as shown below.

(5) Stack the pieces assembled in steps (2) and (3) so that the waves alternate.

(6) Glue the flowers assembled in step (4) to the bottom of the handle, as shown below, and then place a cupcake liner inside the basket.