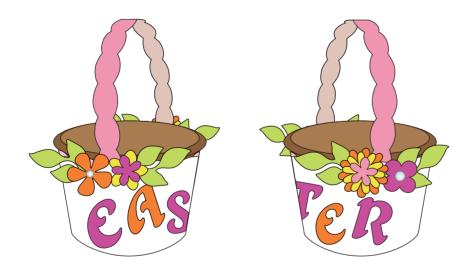

(2) Roll A-1 and glue the two ends together, and then glue on A-2, as shown below.

(3) Glue B-1 onto A-3, as shown below, and then glue it together as in step (2).

(4) Glue flower petals A-4 and B-2 onto B-3, as shown below.

(5) Stack the pieces assembled in steps (2) and (3) so that the waves alternate.

(6) Glue the flowers assembled in step (4) to the bottom of the handle, as shown below, and then place a cupcake liner inside the basket.