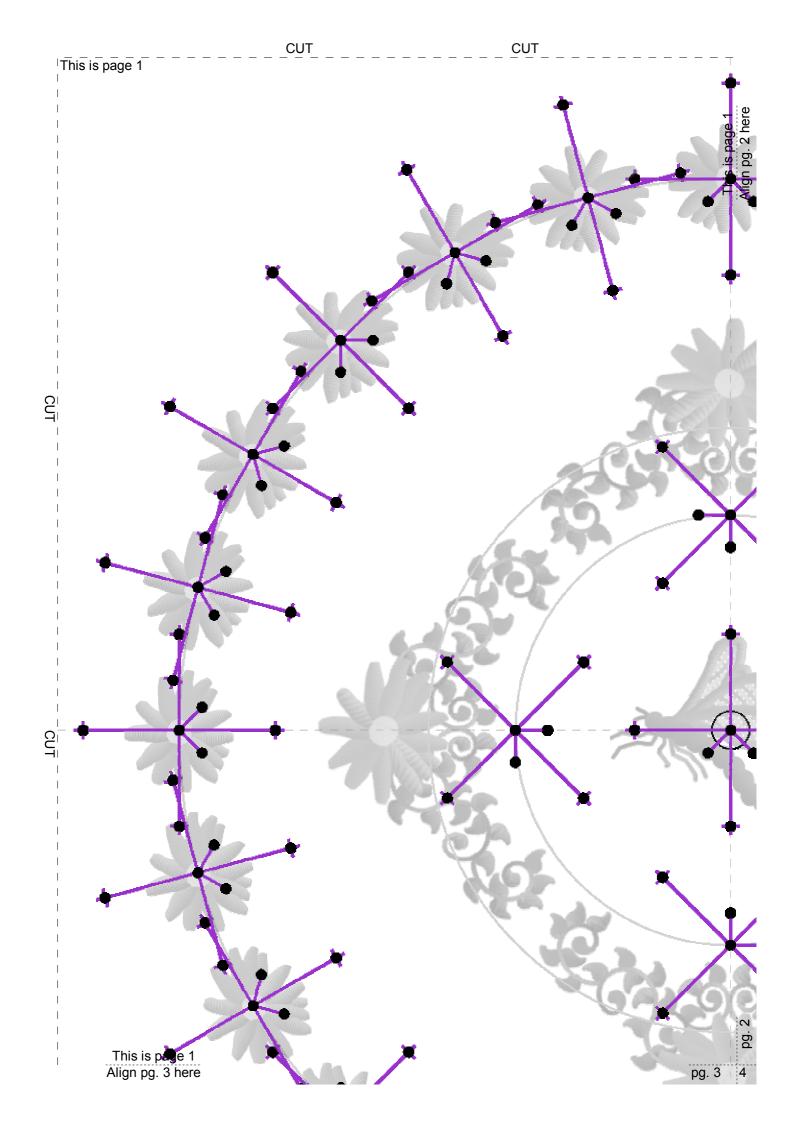

## **Notes**

This spectacular sample shows what Starfish can achieve. It is also a great example of a layout which could only be created using a paper template - the outer ring of flowers has 24 copies, which isn't possible with The Sewing Revolution.