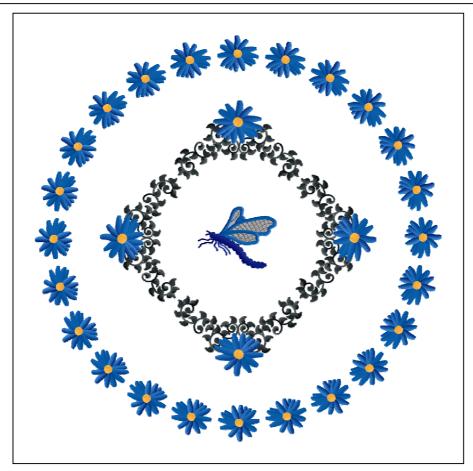

## **Design Layout Template**

Overall block size: 36cm (14")

Lgs00609.pes

Size: 8.4x8.1cm (3.31x3.19")

5,345 stitches

4 copies of design

Lgs00613.pes

Size: 6.4x5cm (2.52x1.97")

2,069 stitches

1 copy of design

Lgs00615.pes

Size: 3.3x2.9cm (1.3x1.14")

1,503 stitches

24 copies of design

## **Notes**

This spectacular sample shows what Starfish can achieve. It is also a great example of a layout which could only be created using a paper template - the outer ring of flowers has 24 copies, which isn't possible with The Sewing Revolution.

The four border elements form a frame highlighting the central design. The outer, repetitive design adds interest, but could easily be changed - try experimenting with different borders.

Designs by Lindee Goodall from the Starfish Sampler Pack