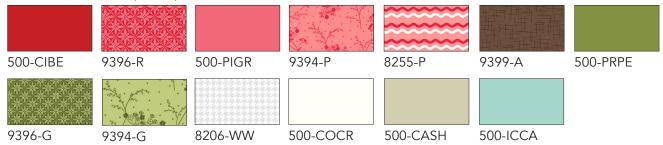

## FAT SIXTEENTH (9x11")

## FABRIC SCRAP (5x5")

## BACKGROUND

**BORDERS** 

BACK ½ Yard

THREAD COLORS

For Kimberbell licensed thread kits, please contact your Hab + Dash sales rep. A color conversion chart for additional thread brands can be found at kimberbell.com/thread-conversions.