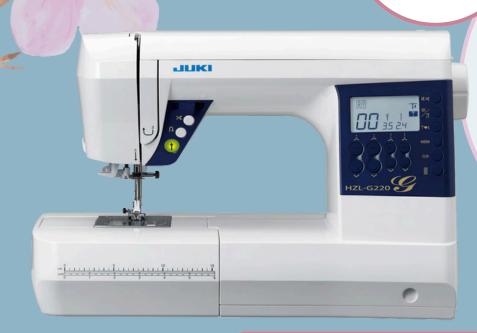

\$ 1,049.00 SAVE \$ 271.00

## HZL-G220

- Automatic Thread Trimming
- Automatic Needle Threader
- · Box feed system
- 180 Stitch Patterns including 1 Font of letters
- Perfect Stitch Quality
- Quality Buttonholes with 8 different types of buttonholes to choose from.