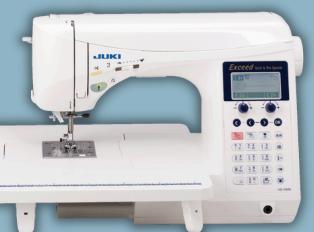

\$ 1,799.00 SAVE \$ 231.00

## HZL-F600

- Advanced thread trimming function
- Automatic Needle Threader
- Included wide table.
- Convenient Knee Press Lever
- One touch pattern selection
- Detailed explanatory LCD display
- Electronic Buttonhole Function
- Quick thread bobbin case