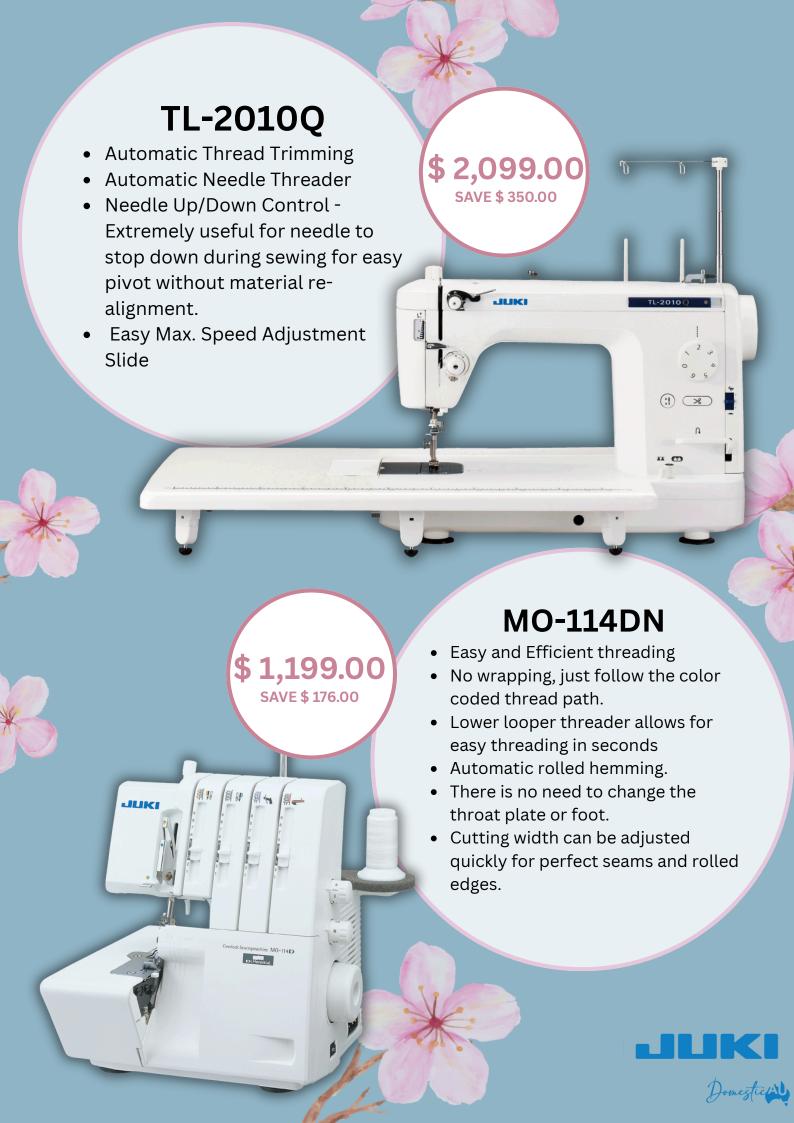

\$ 1,799.00 SAVE \$ 231.00

## HZL-F600

- Advanced thread trimming function
- Automatic Needle Threader
- Included wide table.
- Convenient Knee Press Lever
- One touch pattern selection
- Detailed explanatory LCD display
- Electronic Buttonhole Function
- Quick thread bobbin case



\$ 1,049.00 SAVE \$ 271.00

## HZL-G220

- Automatic Thread Trimming
- Automatic Needle Threader
- · Box feed system
- 180 Stitch Patterns including 1 Font of letters
- Perfect Stitch Quality
- Quality Buttonholes with 8 different types of buttonholes to choose from.





**CONTACT** 



1800 000 360 | echidnasewing.com.au