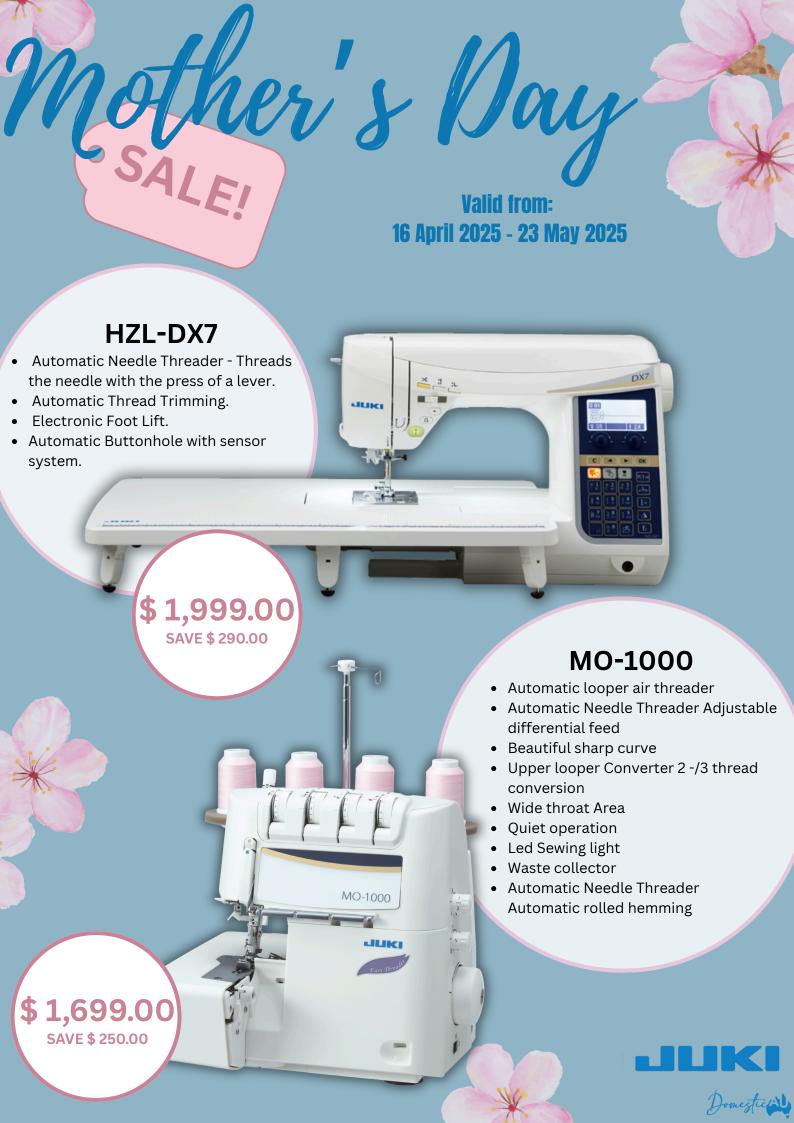

\$ 1,799.00 SAVE \$ 231.00

## HZL-F600

- Advanced thread trimming function
- Automatic Needle Threader
- Included wide table.
- Convenient Knee Press Lever
- One touch pattern selection
- Detailed explanatory LCD display
- Electronic Buttonhole Function
- Quick thread bobbin case



\$ 1,049.00 SAVE \$ 271.00

## HZL-G220

- Automatic Thread Trimming
- Automatic Needle Threader
- · Box feed system
- 180 Stitch Patterns including 1 Font of letters
- Perfect Stitch Quality
- Quality Buttonholes with 8 different types of buttonholes to choose from.





**CONTACT** 



1800 000 360 | echidnasewing.com.au