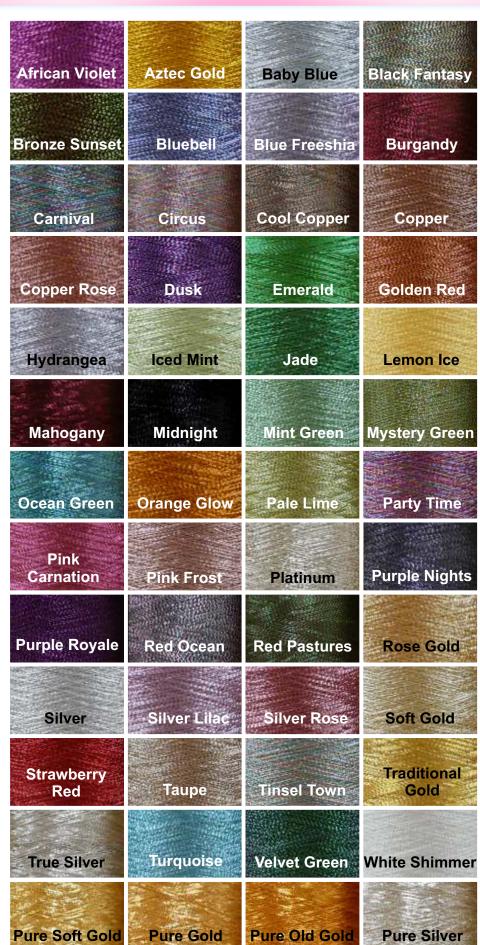

Each cone consists of 1500 metres of 40 weight thread. As there are 52 Stunning Shades from which to choose, you are sure to find just the right colours to bring your embroidery to life.

PLEASE NOTE: This chart is only a guide. Actual thread colours may vary slightly to those printed. Additionally some minor variance in dye lots may occur.