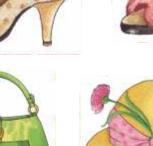

# Girl Stuff

Code: MD-GSF

3 designs to suit 100 x 100 mm plus 17 to suit 130 x 180 mm

You can purchase either pack or individual designs PLEASE NOTE: Individual designs are only available online (download only). www.echidnaclub.com.au/shop