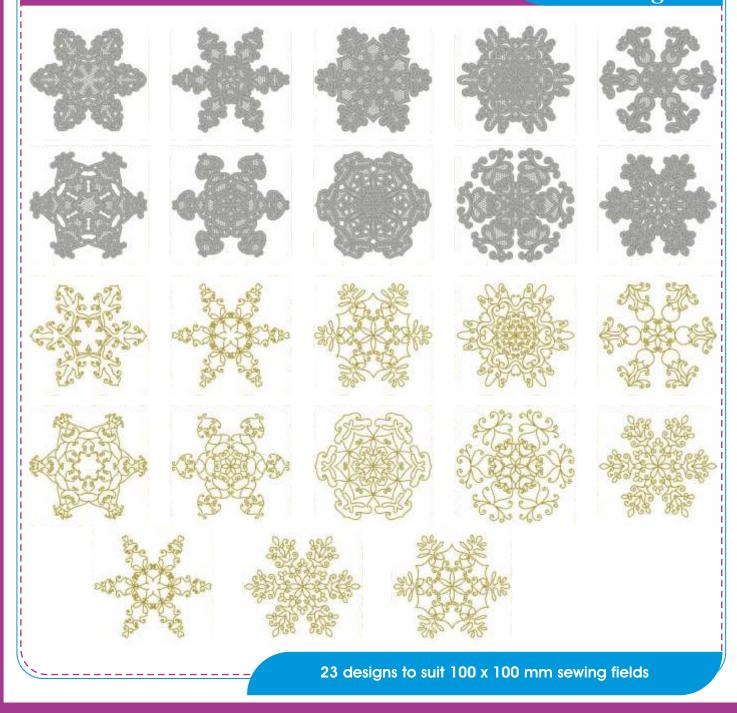

#### Fancy Snowflakes

Code: MD-SWL 23 designs

You can purchase either pack or individual designs PLEASE NOTE: Individual designs are only available online (download only). www.echidnaclub.com.au/shop