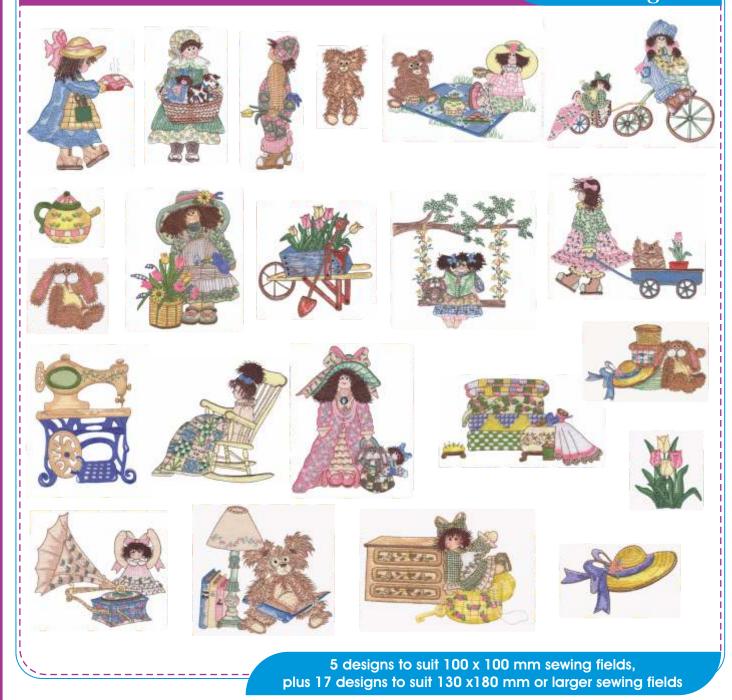

# Girl Stuff

Code: MD-GSF

3 designs to suit 100 x 100 mm plus 17 to suit 130 x 180 mm

You can purchase either pack or individual designs PLEASE NOTE: Individual designs are only available online (download only). www.echidnaclub.com.au/shop