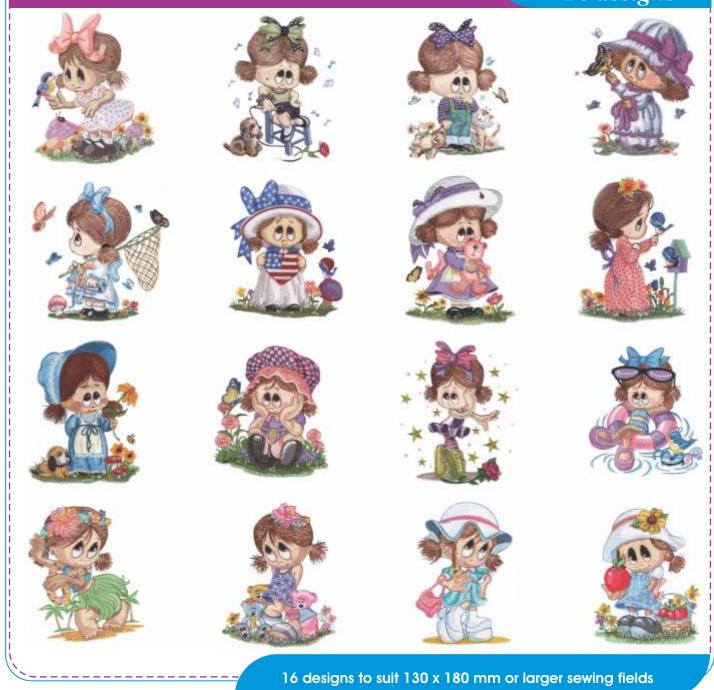

# Girl Stuff

Code: MD-GSF

3 designs to suit 100 x 100 mm plus 17 to suit 130 x 180 mm

You can purchase either pack or individual designs PLEASE NOTE: Individual designs are only available online (download only). www.echidnaclub.com.au/shop