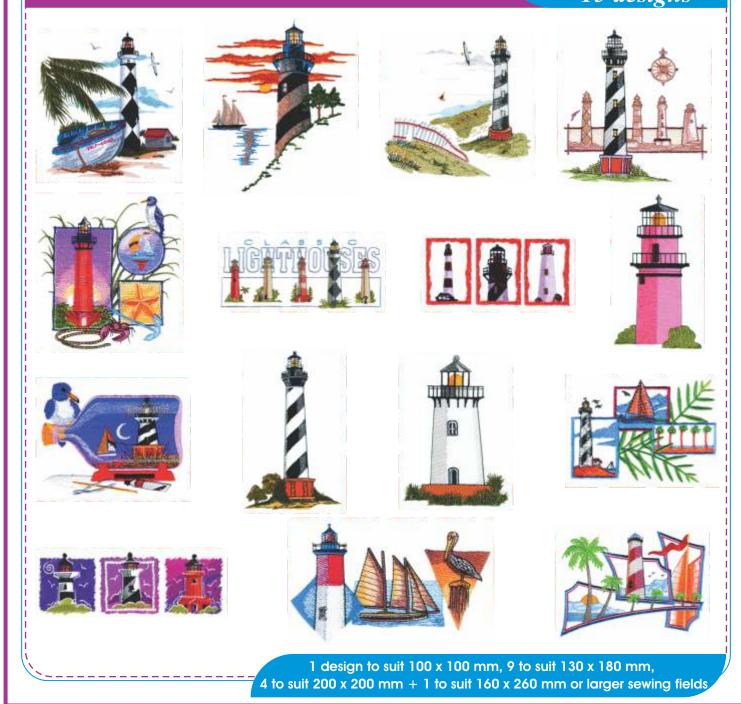

# Seaside Lighthouses

Code: MD-SSL 15 designs

You can purchase either pack or individual designs PLEASE NOTE: Individual designs are only available online (download only). www.echidnaclub.com.au/shop