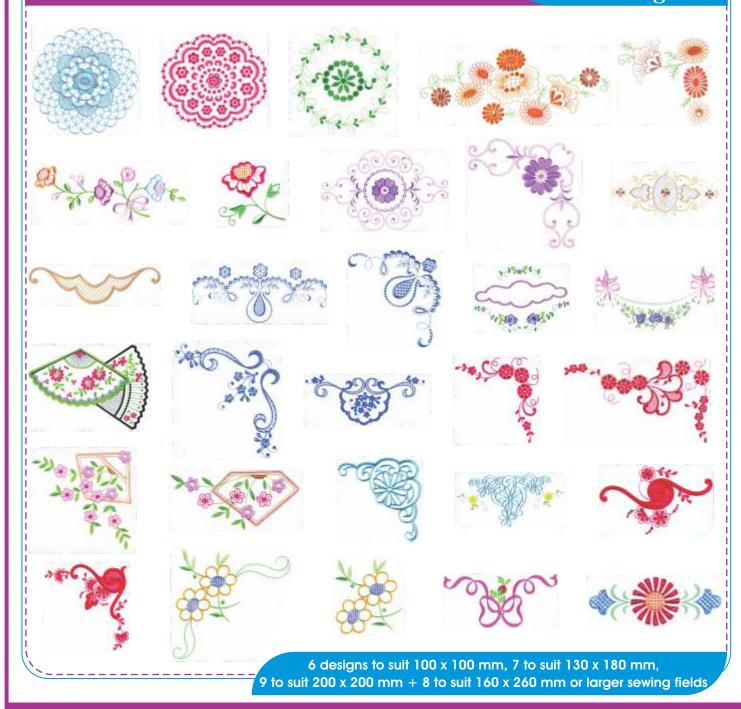

#### **Bright Blossoms**

Code: MD-BRB

8 designs to suit 130 x 180 mm, 2 to suit 200 x 200 mm plus 7 designs to suit 160 x 260 mm or larger sewing fields

You can purchase either pack or individual designs PLEASE NOTE: Individual designs are only available online (download only). www.echidnaclub.com.au/shop

### Floral Artistry

Code: MD-FAR 24 designs

You can purchase either pack or individual designs PLEASE NOTE: Individual designs are only available online (download only). www.echidnaclub.com.au/shop

# Lacy Accents

Code: MD-LAC 30 designs