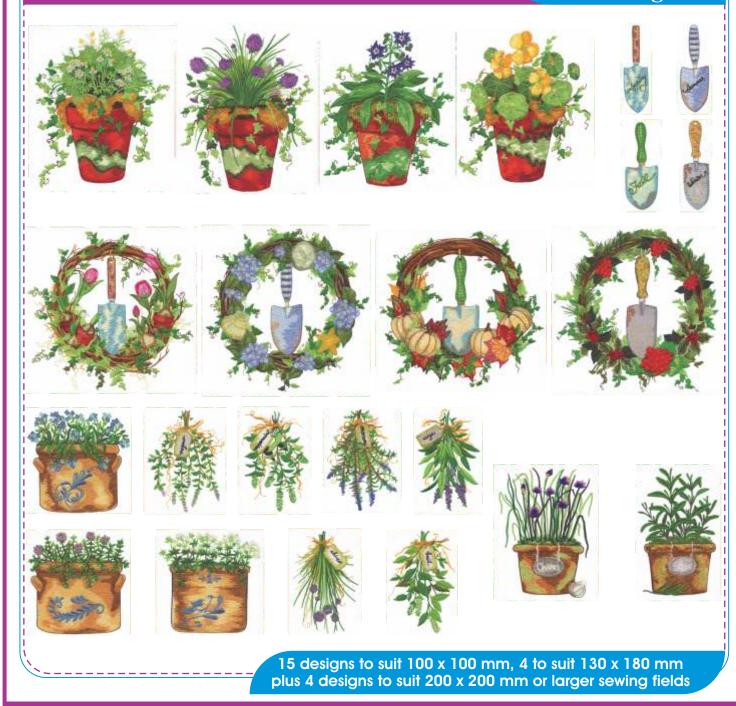

### Herb Garden

Code: MD-HBG 23 designs

You can purchase either pack or individual designs PLEASE NOTE: Individual designs are only available online (download only). www.echidnaclub.com.au/shop