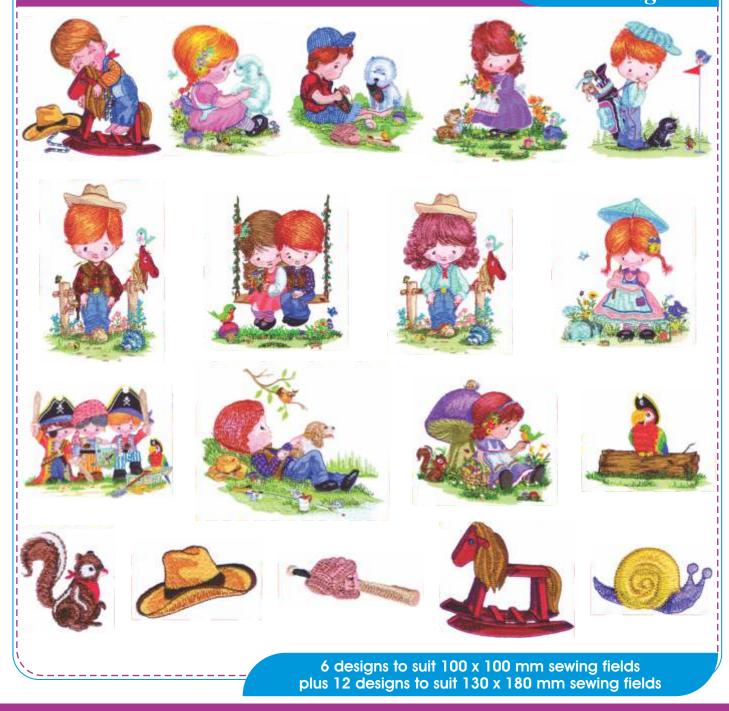

# Girl Stuff

Code: MD-GSF

3 designs to suit 100 x 100 mm plus 17 to suit 130 x 180 mm

You can purchase either pack or individual designs PLEASE NOTE: Individual designs are only available online (download only). www.echidnaclub.com.au/shop

# Little Girls

Code: MD-LG 22 designs

You can purchase either pack or individual designs PLEASE NOTE: Individual designs are only available online (download only). www.echidnaclub.com.au/shop