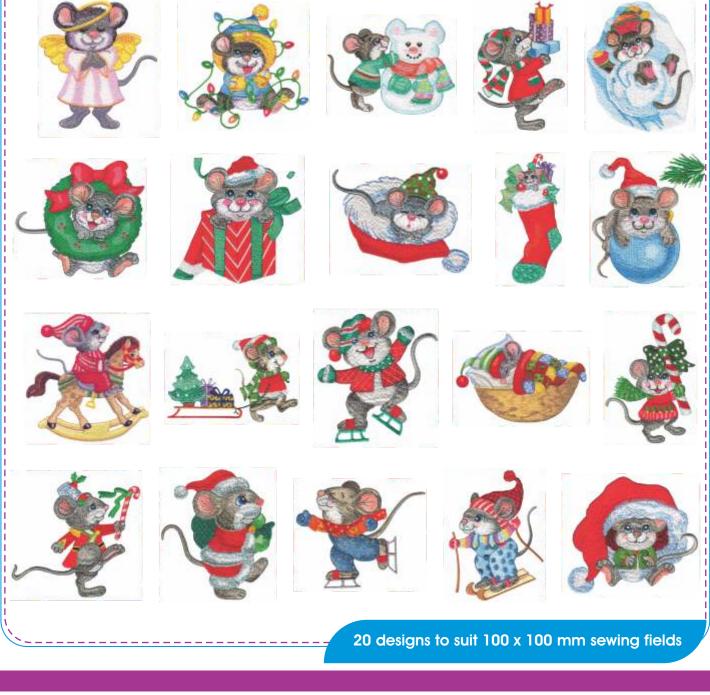

### A Christmas Mouse

Code: MD-ACM 20 designs

You can purchase either pack or individual designs PLEASE NOTE: Individual designs are only available online (download only). www.echidnaclub.com.au/shop