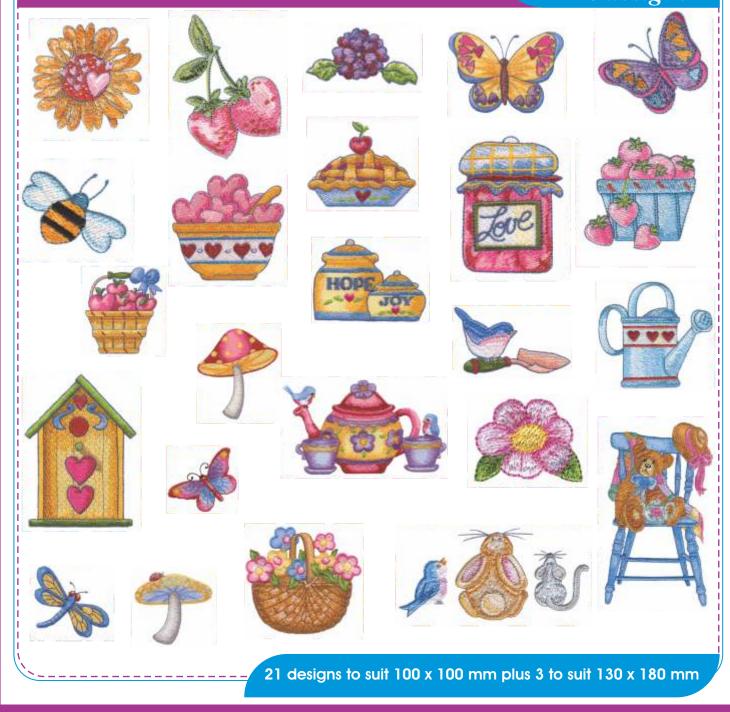

#### Blooms & Bugs

Code: MD-BAB

You can purchase either pack or individual designs PLEASE NOTE: Individual designs are only available online (download only). www.echidnaclub.com.au/shop