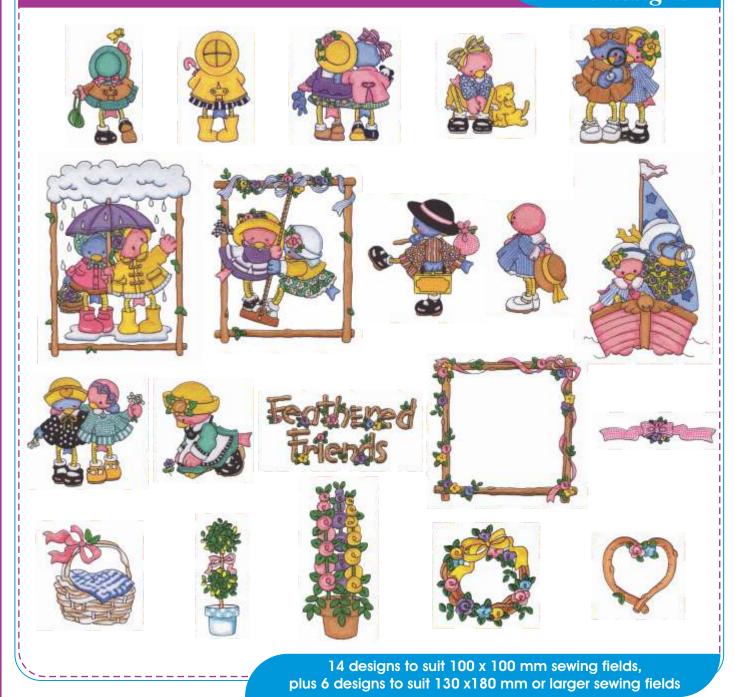

#### **Feathered Friends**

Code: MD-FF 20 designs

You can purchase either pack or individual designs PLEASE NOTE: Individual designs are only available online (download only). www.echidnaclub.com.au/shop