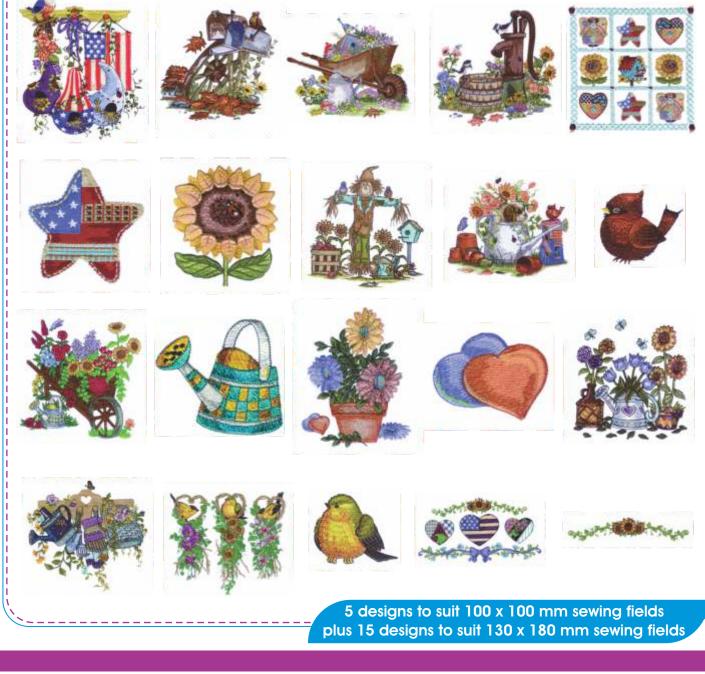

# All Year Long

15 designs

Code: MD-AYL

Applique and fill stitch designs

5 designs to suit 130 x 180 mm, 5 to suit 160 x 260 mm plus 5 designs to suit 200 x 200 mm or larger sewing fields

You can purchase either pack or individual designs PLEASE NOTE: Individual designs are only available online (download only). www.echidnaclub.com.au/shop