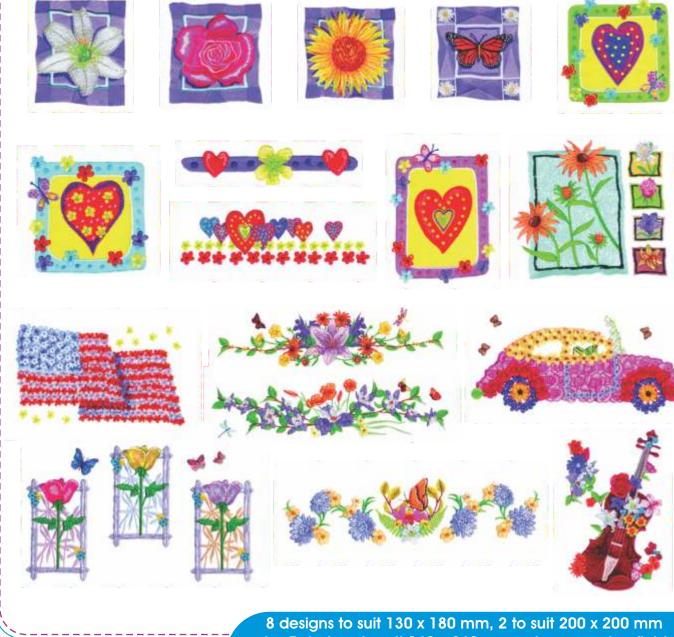

#### **Bright Blossoms**

Code: MD-BRB

8 designs to suit 130 x 180 mm, 2 to suit 200 x 200 mm plus 7 designs to suit 160 x 260 mm or larger sewing fields

You can purchase either pack or individual designs PLEASE NOTE: Individual designs are only available online (download only). www.echidnaclub.com.au/shop