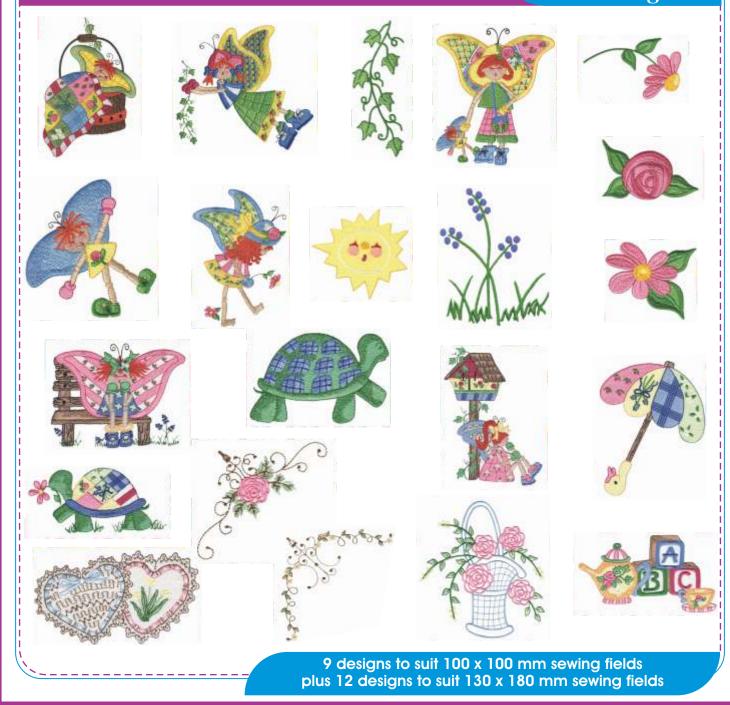

# All Year Long

15 designs

Code: MD-AYL

Applique and fill stitch designs

5 designs to suit 130 x 180 mm, 5 to suit 160 x 260 mm plus 5 designs to suit 200 x 200 mm or larger sewing fields

You can purchase either pack or individual designs PLEASE NOTE: Individual designs are only available online (download only). www.echidnaclub.com.au/shop