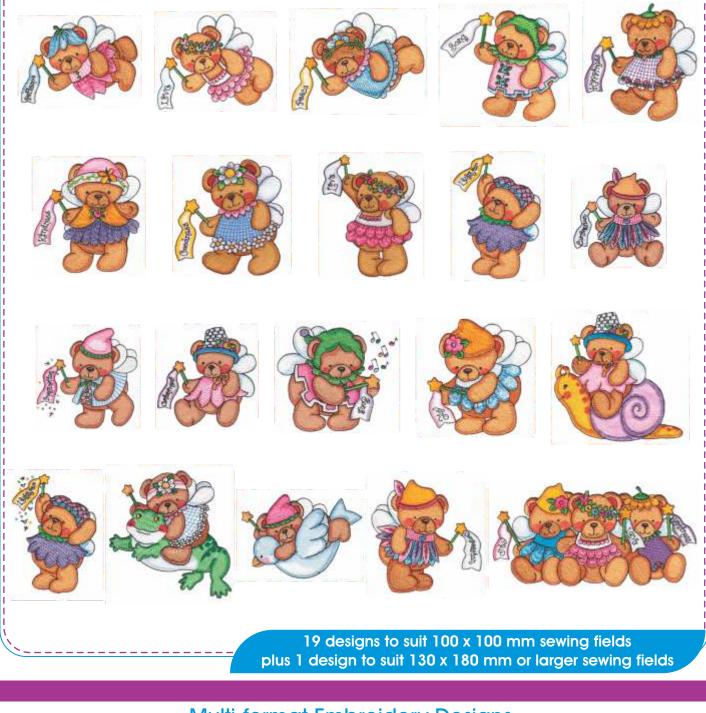

#### **Beary Fairies**

Code: MD-BFF 20 designs

You can purchase either pack or individual designs PLEASE NOTE: Individual designs are only available online (download only). www.echidnaclub.com.au/shop