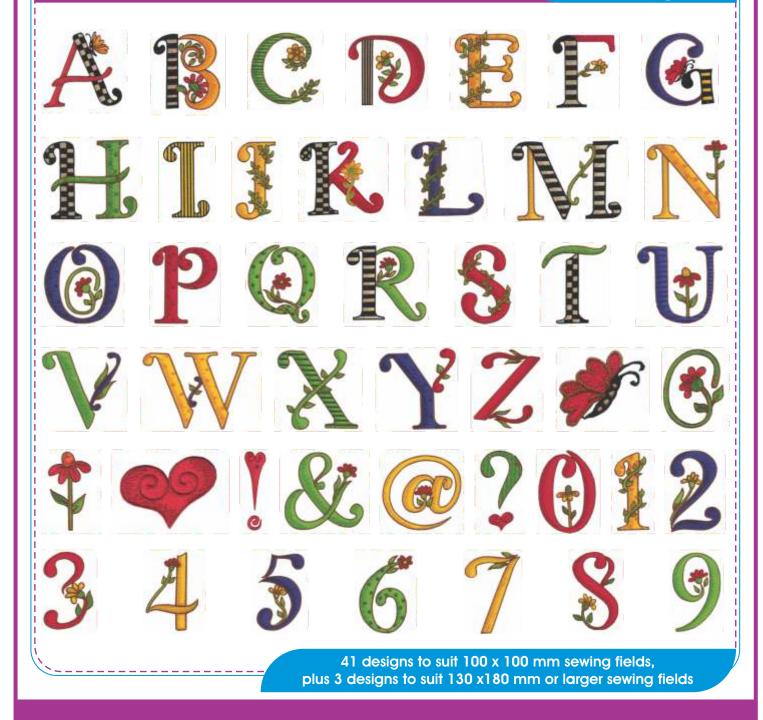

#### **Button Babies**

Code: MD-BB 23 designs

You can purchase either pack or individual designs PLEASE NOTE: Individual designs are only available online (download only). www.echidnaclub.com.au/shop

Code: MD-CKA

104 designs

# **Checkered** Alphabet

104 designs to suit 100 x 100 mm sewing fields

Multi-format Embroidery Designs

© All designs copyright Morango Designs

You can purchase either pack or individual designs PLEASE NOTE: Individual designs are only available online (download only). www.echidnaclub.com.au/shop