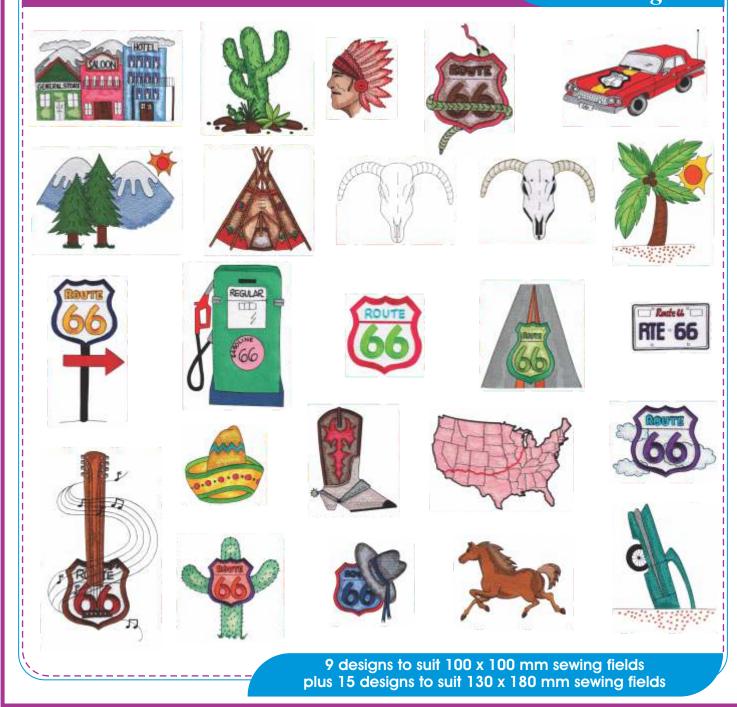

# Old Route 66

Code: MD-ORT 24 designs

You can purchase either pack or individual designs PLEASE NOTE: Individual designs are only available online (download only). www.echidnaclub.com.au/shop