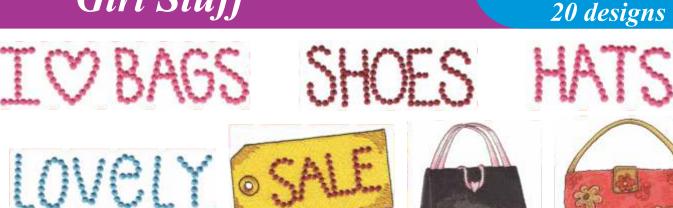

# Girl Stuff

Code: MD-GSF

3 designs to suit 100 x 100 mm plus 17 to suit 130 x 180 mm

You can purchase either pack or individual designs PLEASE NOTE: Individual designs are only available online (download only). www.echidnaclub.com.au/shop