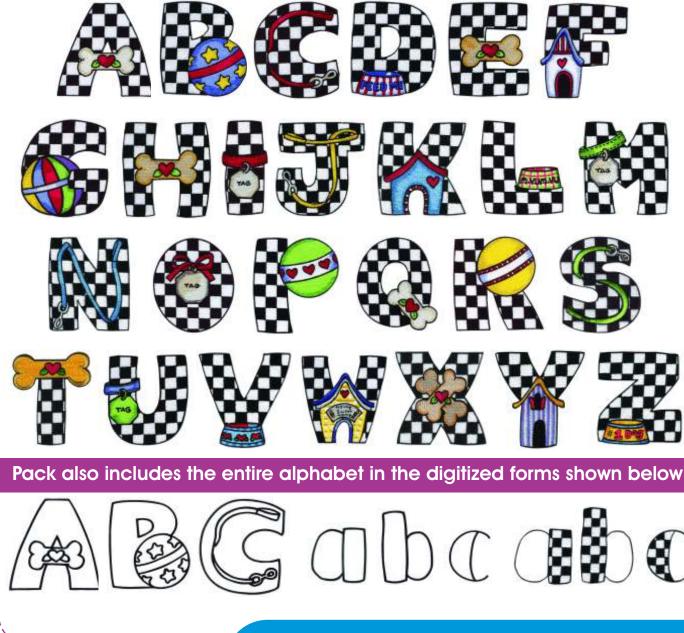

104 designs

# **Checkered** Alphabet

104 designs to suit 100 x 100 mm sewing fields

Multi-format Embroidery Designs

© All designs copyright Morango Designs

You can purchase either pack or individual designs PLEASE NOTE: Individual designs are only available online (download only). www.echidnaclub.com.au/shop