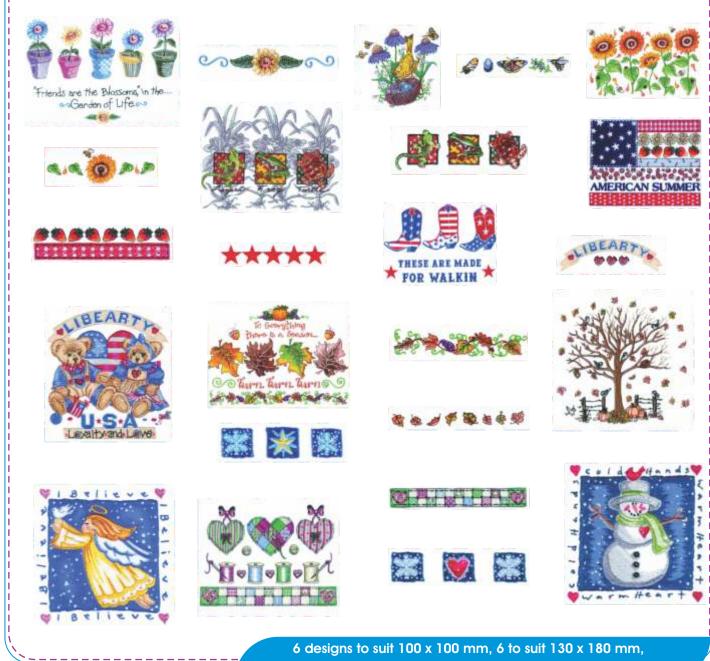

# All Year Long

15 designs

Code: MD-AYL

Applique and fill stitch designs

5 designs to suit 130 x 180 mm, 5 to suit 160 x 260 mm plus 5 designs to suit 200 x 200 mm or larger sewing fields

You can purchase either pack or individual designs PLEASE NOTE: Individual designs are only available online (download only). www.echidnaclub.com.au/shop