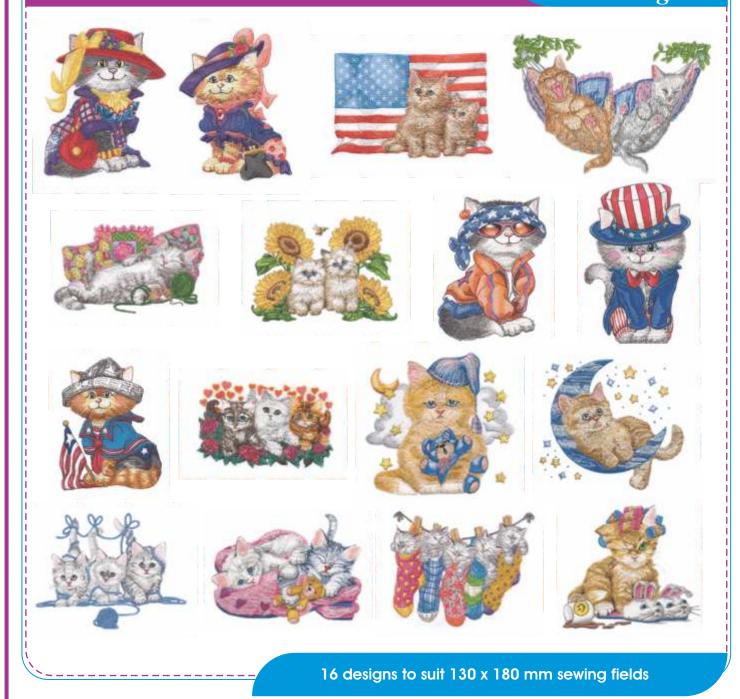

#### **Contagious Kittens**

Code: MD-COK

You can purchase either pack or individual designs PLEASE NOTE: Individual designs are only available online (download only). www.echidnaclub.com.au/shop