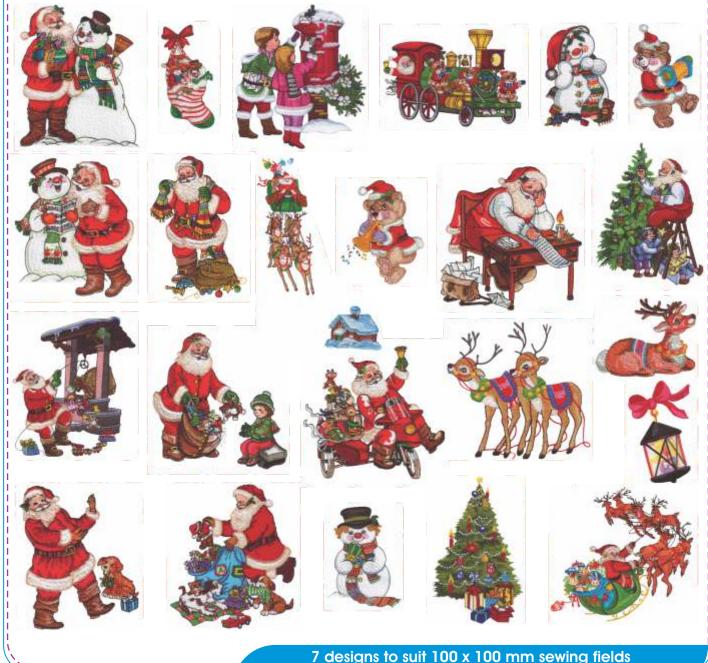

## Santa and Friends

Code: MD-SAF 23 designs

7 designs to suit 100 x 100 mm sewing fields plus 16 designs to suit 130 x 180 mm sewing fields

You can purchase either pack or individual designs PLEASE NOTE: Individual designs are only available online (download only). www.echidnaclub.com.au/shop