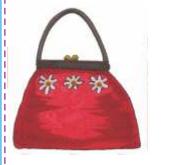

# Girl Stuff

Code: MD-GSF

3 designs to suit 100 x 100 mm plus 17 to suit 130 x 180 mm

You can purchase either pack or individual designs PLEASE NOTE: Individual designs are only available online (download only). www.echidnaclub.com.au/shop