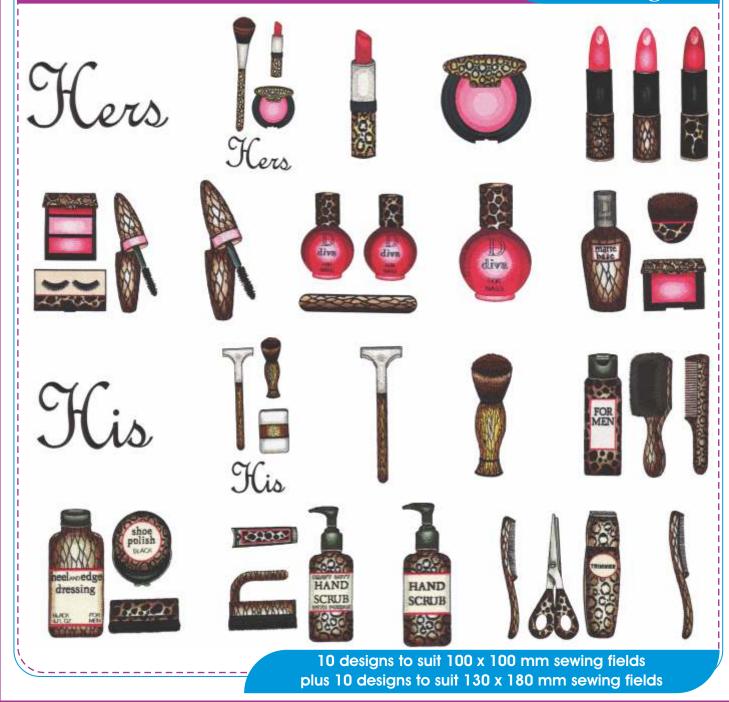

# Girl Stuff

Code: MD-GSF

3 designs to suit 100 x 100 mm plus 17 to suit 130 x 180 mm

You can purchase either pack or individual designs PLEASE NOTE: Individual designs are only available online (download only). www.echidnaclub.com.au/shop