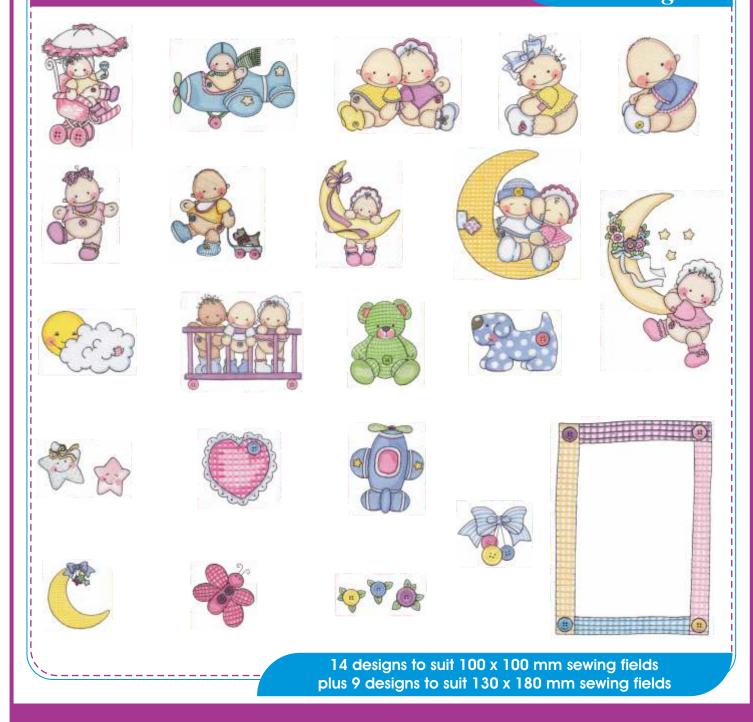

#### **Button Babies**

Code: MD-BB 23 designs

You can purchase either pack or individual designs PLEASE NOTE: Individual designs are only available online (download only). www.echidnaclub.com.au/shop

Code: MD-CKA