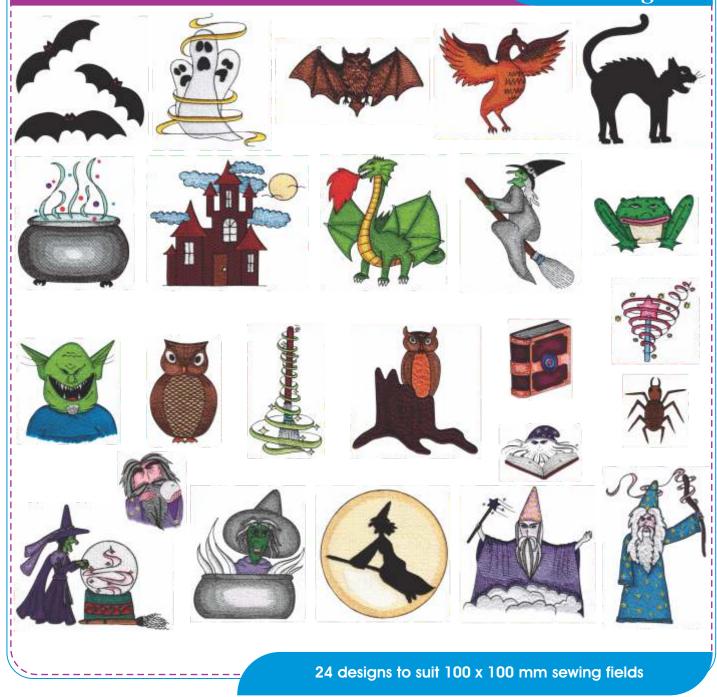

#### Halloween Hoodoo

Code: MD-HHO 24 designs

You can purchase either pack or individual designs PLEASE NOTE: Individual designs are only available online (download only). www.echidnaclub.com.au/shop