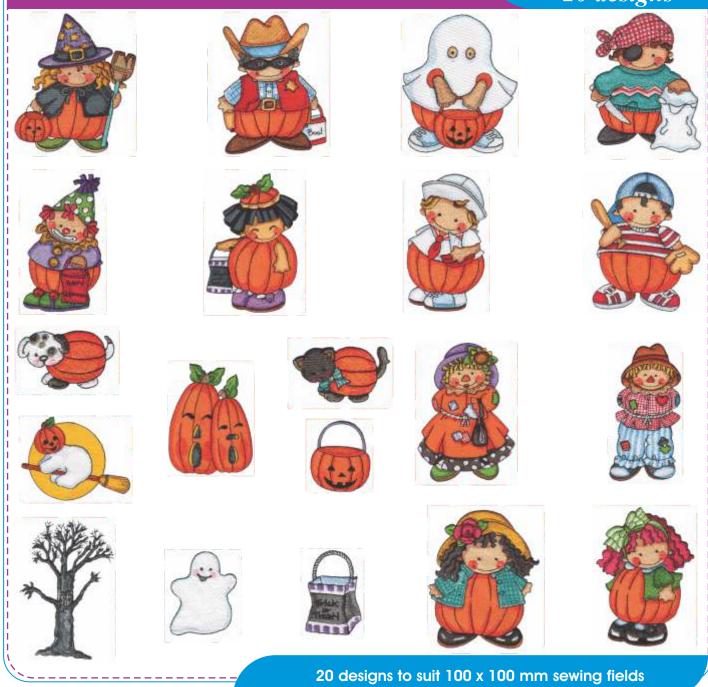

# **Pumpkin Patch Kids**

Code: MD-PPK 20 designs

You can purchase either pack or individual designs PLEASE NOTE: Individual designs are only available online (download only). www.echidnaclub.com.au/shop