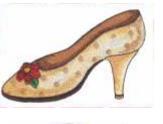

# Girl Stuff

Code: MD-GSF

3 designs to suit 100 x 100 mm plus 17 to suit 130 x 180 mm

You can purchase either pack or individual designs PLEASE NOTE: Individual designs are only available online (download only). www.echidnaclub.com.au/shop