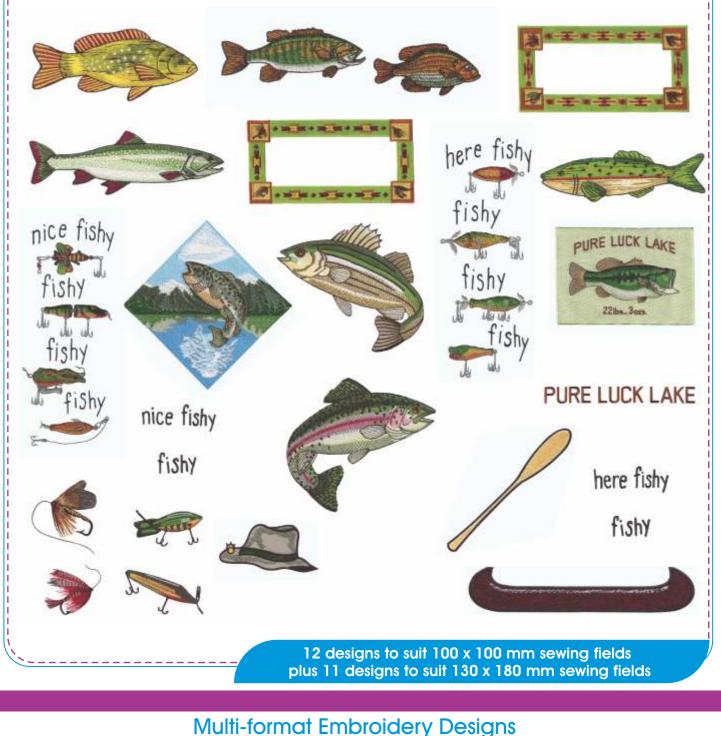

#### Gone Fishing

Code: MD-GNF 23 designs

© All designs copyright Morango Designs

You can purchase either pack or individual designs PLEASE NOTE: Individual designs are only available online (download only). www.echidnaclub.com.au/shop