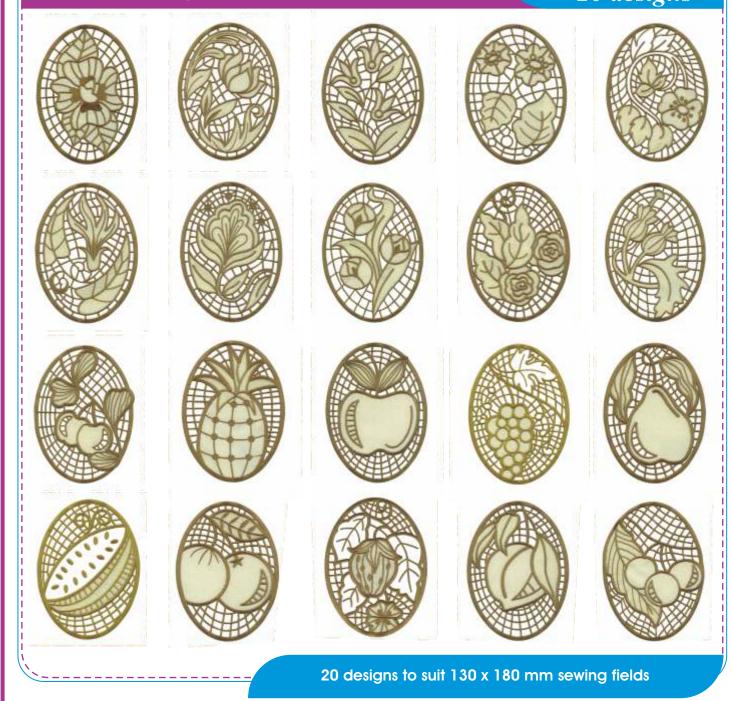

#### **Designer** Cutwork

# Code: MD-DCW 20 designs

You can purchase either pack or individual designs PLEASE NOTE: Individual designs are only available online (download only). www.echidnaclub.com.au/shop