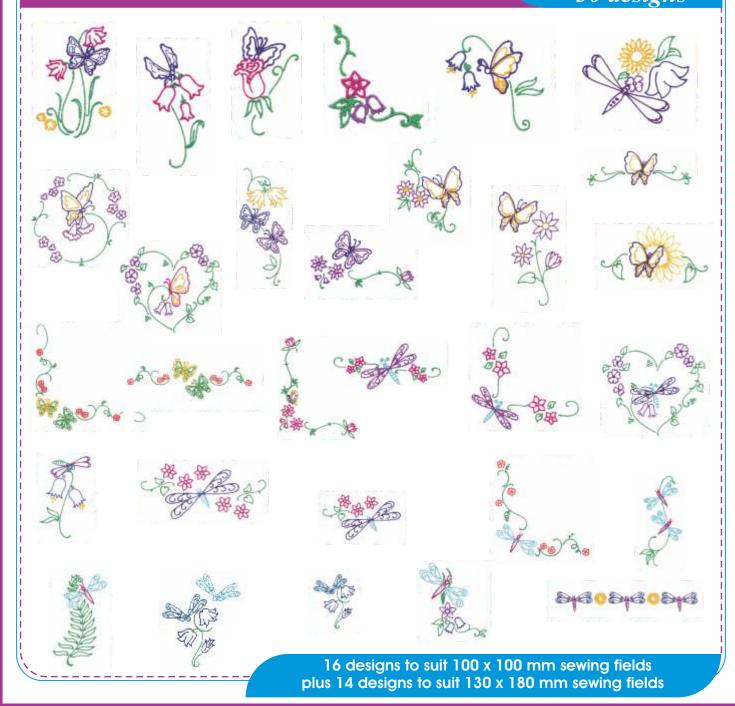

only available online (download only). www.echidnaclub.com.au/shop

# Seaside Lighthouses

Code: MD-SSL 15 designs



You can purchase either pack or individual designs PLEASE NOTE: Individual designs are only available online (download only). www.echidnaclub.com.au/shop

## Shirts and More

Code: MD-SM 12 designs

Sweet Simplicity

. The Roart of the Family in Flock in







You can always spot a lady.





Fill your heart with Flowers.







7 designs to suit 160 x 260 mm sewing fields plus 5 designs to suit 200 x 200 mm sewing fields

You can purchase either pack or individual designs PLEASE NOTE: Individual designs are only available online (download only). www.echidnaclub.com.au/shop

## **Snowman Shirts**

Code: MD-SSS 24 designs



# Soft Hued Heirlooms

Code: MD-SHH 30 designs



You can purchase either pack or individual designs PLEASE NOTE: Individual designs are only available online (download only). www.echidnaclub.com.au/shop

# Sports Favourites





Multi-format Embroidery Designs

© All designs copyright Morango Designs

You can purchase either pack or individual designs PLEASE NOTE: Individual designs are only available online (download only). www.echidnaclub.com.au/shop

# Sports Variety

Code: MD-SV 24 designs



You can purchase either pack or individual designs PLEASE NOTE: Individual designs are only available online (download only). www.echidnaclub.com.au/shop

# Sun and Sand





























12 designs to suit 100 x 100 mm, 6 to suit 130 x 180 mm

You can purchase either pack or individual designs PLEASE NOTE: Individual designs are on