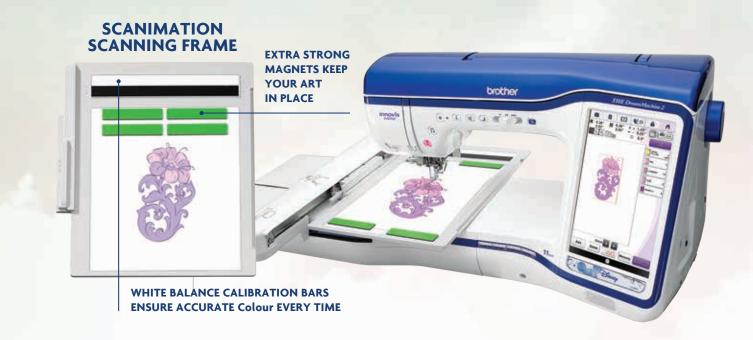

### DRAW DIRECTLY ON THE LCD DISPLAY

Use the included stylus to draw directly on the LCD display and see your designs or handwriting instantly spring to life in the large drawing area. No more tablet needed.

### **CUSTOM DRAW STIPPLING**

Use the industry-first ScanImation Scanning Frame or draw directly on the LCD display to create your own unique patterns. **Get the look of complicated freehand stippling** without the use of software or stitch regulation!