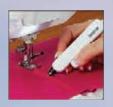

#### V-SONIC PEN FOR SEWING & EMBROIDERY

The V-Sonic Pen system uses ultrasonic technology to allow you to control several functions right on your fabric, so you can reduce the need to look away from your project. When sewing, easily make adjustments to needle position, set stitch width and position, select sewing end point and set laser guide position. When embroidering, easily adjust the design if the fabric has been hooped crooked.