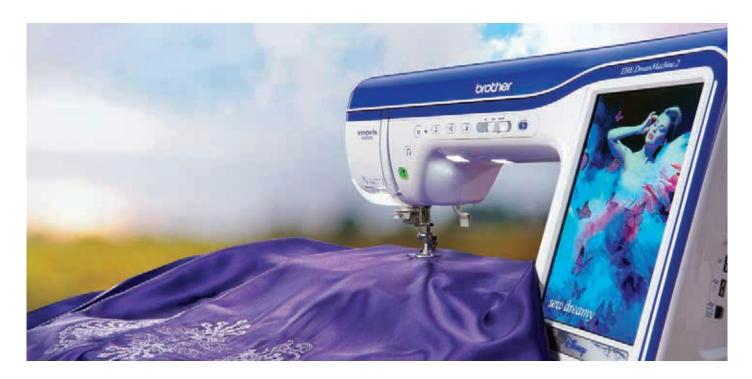

When we created THE Dream Machine, our most advanced machine ever, with a dozen industry first features, few believed it could be surpassed. However, our visionary designers at Brother never stop dreaming. Now, we bring you THE Dream Machine 2. Enhanced, fine-tuned and graced with refined new features to give serious enthusiasts, like you, an incomparable sewing, embroidery and quilting experience.

LUXURY IN EVERY DETAIL

### **LUXURY FEATURES INCLUDE:**

**LCD SCREEN** Large 10.1" built-in high definition LCD display – 23% larger than previous Brother screens.

**56 SQUARE INCHES OF WORKSPACE** Our largest needle to arm is a dream for any quilter, with the ability to accommodate a rolled king-sized quilt! 11.25" needle to arm!