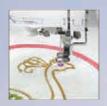

#### DROPLIGHT LED EMBROIDERY POSITIONING MARKER

Trying to guess where to drop the needle is a nightmare of the past! Use the embroidery foot with LED pointer to easily see your needle drop position – critical for embroidery. You can check the embroidery field easily with the trial key and the LED pointer. Also helpful while using the stitch forward and backward kevs.

#### SEW STRAIGHT 2 LASER VISION GUIDE

Sewing straight has never been easier with the built-in laser guide. Now it's even easier with the bright laser line for easier viewing on darker fabrics, and a wide range that extends up to 19mm. With double the brightness and manual adjustment, you will be able to see this guideline on virtually any fabric you can imagine.