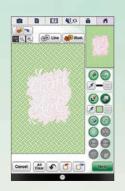

# NEW OUTLINE RECOGNITION FOR STIPPLE AND FILL PATTERNS

Accurately stipple anywhere on any project. Add stippling or fill to any embroidery design, whether built-in or imported. Import your saved outline, choose from 10 new built-in decorative fill patterns or stipple stitch and the machine does the rest. The enhanced preview mode allows you to see both the scanned design and selected stippling or fill pattern before you begin to stitch.

### **CUSTOM DRAW STIPPLING**

Use the industry-first ScanImation Scanning Frame or draw directly on the LCD display to create your own unique patterns. **Get the look of complicated freehand stippling** without the use of software or stitch regulation!