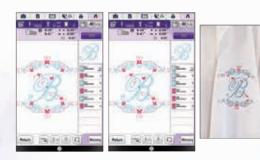

### **LUXURY FEATURES INCLUDE:**

**LCD SCREEN** Large 10.1" built-in high definition LCD display – 23% larger than previous Brother screens.

**56 SQUARE INCHES OF WORKSPACE** Our largest needle to arm is a dream for any quilter, with the ability to accommodate a rolled king-sized quilt! 11.25" needle to arm!

**INNOVEYE® 2 TECHNOLOGY** It's like having a built-in camera and scanner.

**ENHANCED MY DESIGN CENTER** for even more creativity.

The newest improvements have the machine recognize embroidery that has already been completed. Background fills of many choices, and stitch attributes can be generated to fill the hoop.