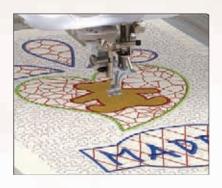

### FIRST MY DESIGN CENTER MAKE YOUR PROJECTS UNIQUE!

My Design Center integrates with our industry-first InnovEye 2 Technology to offer new design capabilities at your fingertips, all without a PC. Draw or doodle directly on the LCD display and watch it spring to life in the large drawing area. Or, use the industry-first scanning frame to scan line art, handwriting or printed clip art and have it transformed into embroidery data. Plus, enjoy many new enhancements to My Design Center, including automatic outline recognition and new decorative fill patterns so that you can add detail to any project. There are so many ways to create custom personal works of art!

You can use your own line art drawing or take line art from a magazine and auto convert to stitch data.

- 1. Scan it
- 2.) Convert it
- (3.) Embroider it