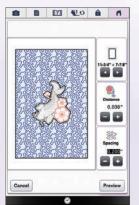

# NEW OUTLINE RECOGNITION FOR STIPPLE AND FILL PATTERNS

Accurately stipple anywhere on any project. Add stippling or fill to any embroidery design, whether built-in or imported. Import your saved outline, choose from 10 new built-in decorative fill patterns or stipple stitch and the machine does the rest. The enhanced preview mode allows you to see both the scanned design and selected stippling or fill pattern before you begin to stitch.

### NEW NO-FUSS STIPPLING!

Easily add stippling around any embroidery design or shape in the Embroidery mode. The machine will recognise the outline of your design and automatically apply stippling. The margin and stippling size are adjustable.

### NEW ADDITIONAL ICONS

For showing Hoop Size, Distance from Design and Spacing of Stippling.