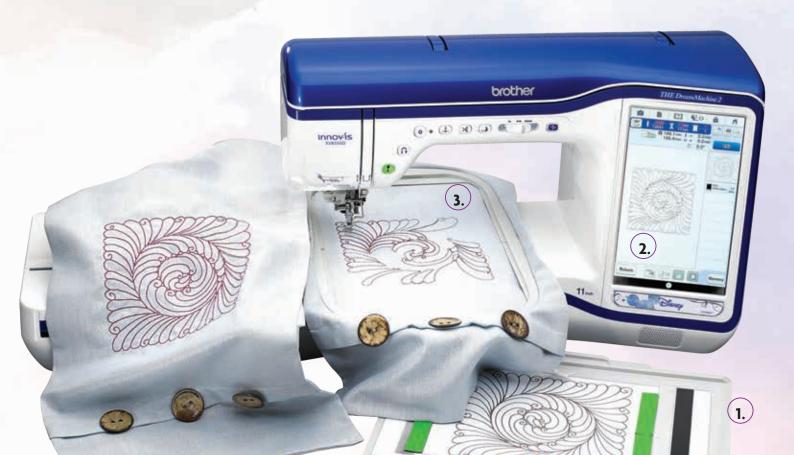

### **ACCUTRAC EMBROIDERY SYSTEM**

**Engineered for superior stitch quality.** Bask in the pleasure of even more precise, high quality embroidery with our most advanced **AccuTrac embroidery system.** Created and used in our multi-needle PR machine, it provides better embroidery arm support, reduces bounce, provides better stitch quality, as well as sophisticated mechanical changes for the **smoothest frame control to date.** 

### FIRST MY DESIGN CENTER MAKE YOUR PROJECTS UNIQUE!

My Design Center integrates with our industry-first InnovEye 2 Technology to offer new design capabilities at your fingertips, all without a PC. Draw or doodle directly on the LCD display and watch it spring to life in the large drawing area. Or, use the industry-first scanning frame to scan line art, handwriting or printed clip art and have it transformed into embroidery data. Plus, enjoy many new enhancements to My Design Center, including automatic outline recognition and new decorative fill patterns so that you can add detail to any project. There are so many ways to create custom personal works of art!

### SCANIMATION SCANNING FRAME AND TECHNOLOGY

The industry's first scanning frame that works directly on your machine. Using InnovEye 2 Technology and our state-of-the-art scanning frame, you can scan drawings and printed clip art directly into My Design Center.