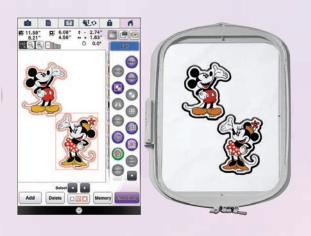

### **DESIGN CONNECTION BY INNOVEYE 2 TECHNOLOGY**

Thanks to InnovEye 2 Technology, embroidery design connection is **easy and more precise**. Combined with the Snowman Embroidery Positioning Marker, you can reposition your design many times in many directions. Perfect for aligning designs for borders and quilt blocks.

### FIRST MY DESIGN CENTER MAKE YOUR PROJECTS UNIQUE!

My Design Center integrates with our industry-first InnovEye 2 Technology to offer new design capabilities at your fingertips, all without a PC. Draw or doodle directly on the LCD display and watch it spring to life in the large drawing area. Or, use the industry-first scanning frame to scan line art, handwriting or printed clip art and have it transformed into embroidery data. Plus, enjoy many new enhancements to My Design Center, including automatic outline recognition and new decorative fill patterns so that you can add detail to any project. There are so many ways to create custom personal works of art!