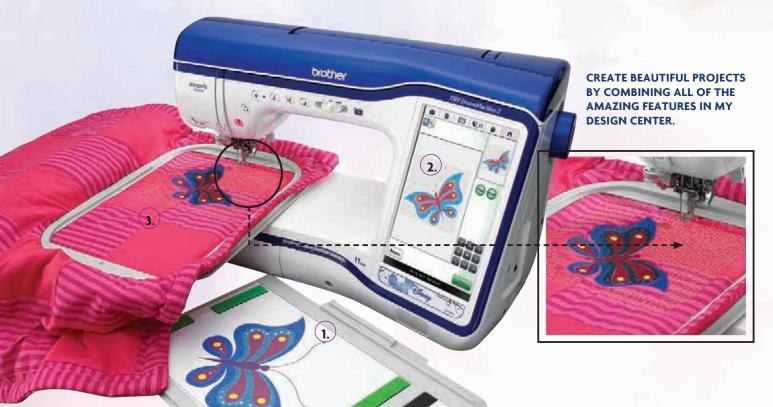

### FIRST MY DESIGN CENTER MAKE YOUR PROJECTS UNIQUE!

My Design Center integrates with our industry-first InnovEye 2 Technology to offer new design capabilities at your fingertips, all without a PC. Draw or doodle directly on the LCD display and watch it spring to life in the large drawing area. Or, use the industry-first scanning frame to scan line art, handwriting or printed clip art and have it transformed into embroidery data. Plus, enjoy many new enhancements to My Design Center, including automatic outline recognition and new decorative fill patterns so that you can add detail to any project. There are so many ways to create custom personal works of art!

### SCANIMATION SCANNING FRAME AND TECHNOLOGY

The industry's first scanning frame that works directly on your machine. Using InnovEye 2 Technology and our state-of-the-art scanning frame, you can scan drawings and printed clip art directly into My Design Center.

### DRAW DIRECTLY ON THE LCD DISPLAY

Use the included stylus to draw directly on the LCD display and see your designs or handwriting instantly spring to life in the large drawing area. No more tablet needed.

### LINE ART SCAN AND EMBROIDER

Use the industry-first InnovEye 2 Technology to scan handwriting or line art on the **industry-first**ScanImation Scanning Frame, and then watch as they are transformed into unique embroidery designs.