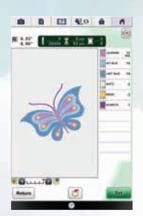

### ZOOM AND ADJUSTMENT FEATURES

View your creations in **crisp**, **vivid colour** and watch them become larger than life with the new **zoom function of up to 800%** within My Design Center, and up to 200% in other modes. Easily adjust your design by rotating in 0.1 degree increments.

#### **USER INTERFACE**

Larger, more defined crystal clear icons, colour navigation, scrolling menu and the ability to view your design properties in preview mode.