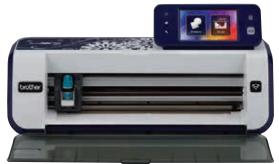

### SCANNCUT 2 CM900 CUTS APPLIQUÈ, FABRIC PIECES AND QUILT BLOCKS WITH EASE

- Large 4.85" colour LCD touch screen display, now 30% larger than before
- Works in total harmony with embroidery machines when files contain appliqué stitch data
- Large 12" x 24" scanning and cutting area
- Now with WiFi capability