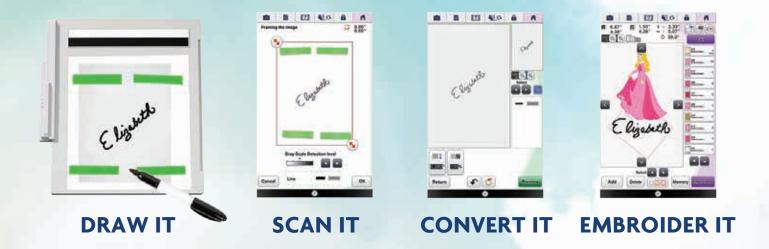

### FIRST MY DESIGN CENTER MAKE YOUR PROJECTS UNIQUE!

My Design Center integrates with our industry-first InnovEye 2 Technology to offer new design capabilities at your fingertips, all without a PC. Draw or doodle directly on the LCD display and watch it spring to life in the large drawing area. Or, use the industry-first scanning frame to scan line art, handwriting or printed clip art and have it transformed into embroidery data. Plus, enjoy many new enhancements to My Design Center, including automatic outline recognition and new decorative fill patterns so that you can add detail to any project. There are so many ways to create custom personal works of art!

### LINE ART SCAN AND EMBROIDER

Use the industry-first InnovEye 2 Technology to scan handwriting or line art on the **industry-first**ScanImation Scanning Frame, and then watch as they are transformed into unique embroidery designs.

You can use your own line art drawing or take line art from a magazine and auto convert to stitch data.

- 1. Scan it
- 2.) Convert it
- (3.) Embroider it

### **ILLUSTRATION SCAN & EMBROIDER**

Use the industry-first InnovEye 2 Technology to scan an image or illustration on the industry-first ScanImation Scanning Frame. Or, import a JPEG using the USB port, and watch in amazement as the image is turned into stitch data using just the machine.