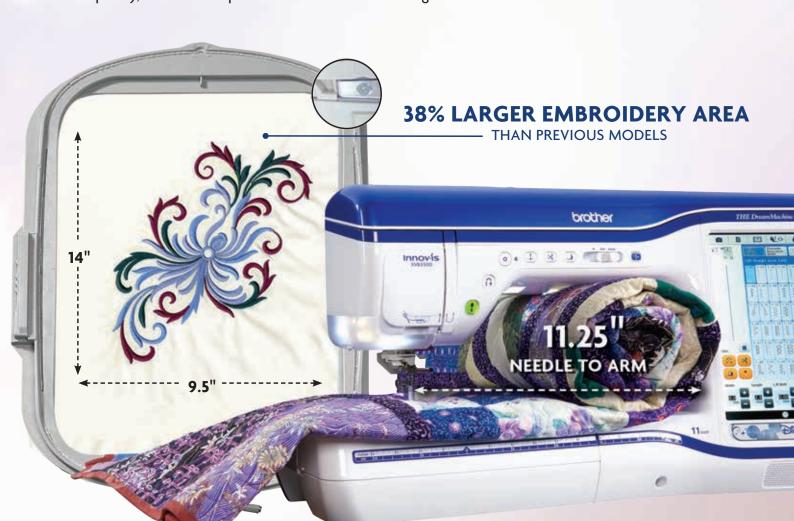

### **LUXURY FEATURES INCLUDE:**

**LCD SCREEN** Large 10.1" built-in high definition LCD display – 23% larger than previous Brother screens.

**56 SQUARE INCHES OF WORKSPACE** Our largest needle to arm is a dream for any quilter, with the ability to accommodate a rolled king-sized quilt! 11.25" needle to arm!

# 56 SQUARE INCHES OF WORKSPACE – 11.25" NEEDLE TO ARM

### **360MM X 240MM STABILITY PLUS FRAME**

Make your projects larger than life with our largest and strongest embroidery frame yet. With the addition of aluminum, rubber gasket and ribbed corners, our improved embroidery frame offers less slippage for better stitch results.

### **NEW 240MM X 240MM EMBROIDERY FRAME**

Our NEW 240mm x 240mm included embroidery frame is the perfect size for quilt squares, jacket backs and cushions. Also made with aluminum, rubber gasket and ribbed corners.

### **ACCUTRAC EMBROIDERY SYSTEM**

**Engineered for superior stitch quality.** Bask in the pleasure of even more precise, high quality embroidery with our most advanced **AccuTrac embroidery system.** Created and used in our multi-needle PR machine, it provides better embroidery arm support, reduces bounce, provides better stitch quality, as well as sophisticated mechanical changes for the **smoothest frame control to date.** 