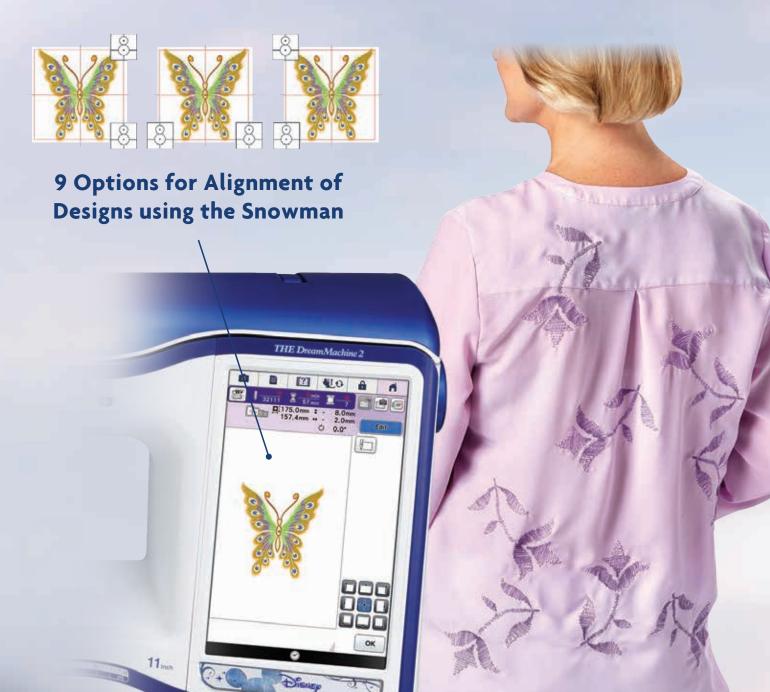

### SCANIMATION SCANNING FRAME AND TECHNOLOGY

The industry's first scanning frame that works directly on your machine. Using InnovEye 2 Technology and our state-of-the-art scanning frame, you can scan drawings and printed clip art directly into My Design Center.

### LINE ART SCAN AND EMBROIDER

Use the industry-first InnovEye 2 Technology to scan handwriting or line art on the **industry-first**ScanImation Scanning Frame, and then watch as they are transformed into unique embroidery designs.

### **ILLUSTRATION SCAN & EMBROIDER**

Use the industry-first InnovEye 2 Technology to scan an image or illustration on the industry-first ScanImation Scanning Frame. Or, import a JPEG using the USB port, and watch in amazement as the image is turned into stitch data using just the machine.