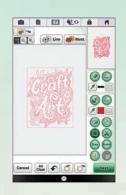

### **ILLUSTRATION SCAN & EMBROIDER**

Use the industry-first InnovEye 2 Technology to scan an image or illustration on the industry-first ScanImation Scanning Frame. Or, import a JPEG using the USB port, and watch in amazement as the image is turned into stitch data using just the machine.

**IMPORT YOUR ILLUSTRATION OR CLIP ART VIA THE SCANNING FRAME** OR USB PORT.

(USB STICK NOT INCLUDED)

**MY DESIGN CENTER AUTOMATICALLY CONVERTS THE FILE** INTO EMBROIDERY **DATA. SIZE AND ANGLE INFORMATION** IS DISPLAYED.