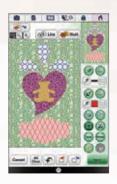

# LARGE BUILT-IN HIGH DEFINITION LCD DISPLAY

### ZOOM AND ADJUSTMENT FEATURES

View your creations in **crisp**, **vivid colour** and watch them become larger than life with the new **zoom function of up to 800%** within My Design Center, and up to 200% in other modes. Easily adjust your design by rotating in 0.1 degree increments.

#### **USER INTERFACE**

Larger, more defined crystal clear icons, colour navigation, scrolling menu and the ability to view your design properties in preview mode.