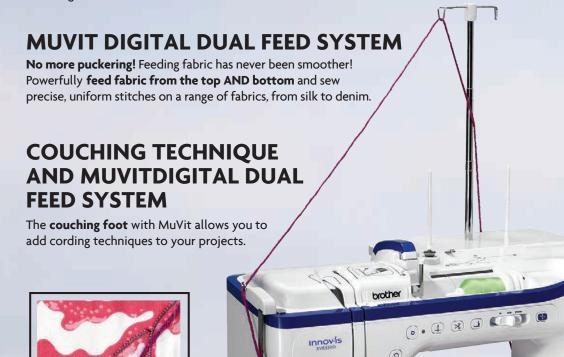

**INNOVEYE® 2 TECHNOLOGY** It's like having a built-in camera and scanner.

**ENHANCED MY DESIGN CENTER** for even more creativity.

The newest improvements have the machine recognize embroidery that has already been completed. Background fills of many choices, and stitch attributes can be generated to fill the hoop.