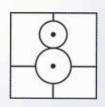

### SNOWMAN EMBROIDERY POSITIONING MARKER

Our beloved Snowman Embroidery Positioning Marker offers 9 options for alignment of embroidery designs. Pair with InnovEye 2 Technology to automatically position the design for precise embroidery placement.

### **DESIGN CONNECTION BY INNOVEYE 2 TECHNOLOGY**

Thanks to InnovEye 2 Technology, embroidery design connection is **easy and more precise**. Combined with the Snowman Embroidery Positioning Marker, you can reposition your design many times in many directions. Perfect for aligning designs for borders and quilt blocks.