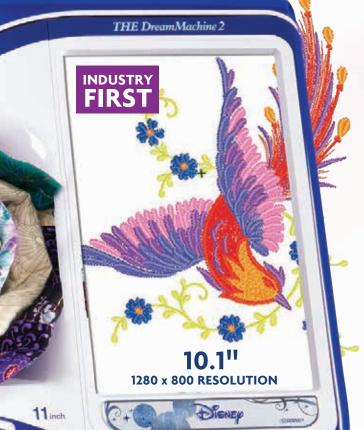

# LARGE BUILT-IN HIGH DEFINITION LCD DISPLAY

### 23% LARGER THAN PREVIOUS MODELS

10.1"
THE
DREAM
MACHINE 2

8.5" QUATTRO 3 7" V-SERIES