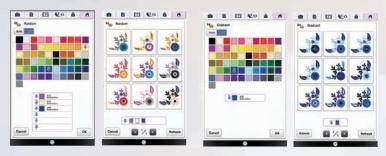

### COLOUR SHUFFLING 2 FUNCTION FOR EVEN MORE COLOUR POSSIBILITIES

**RANDOM MODE** 

**GRADIENT MODE** 