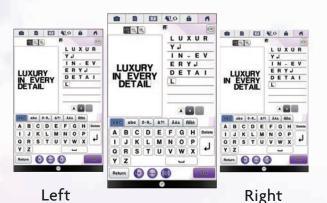

#### NEW IMPROVED LETTER INPUT AND EDITING

Now you can easily insert or delete lettering and characters.

### MULTI-LINE TEXT INPUT & ALIGNMENT

Easily embroider multi-line words, phrases and notes. Also allows for left, center and right alignment of text.

Center