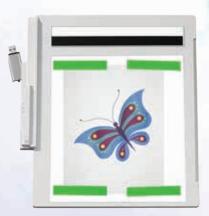

### SCANIMATION SCANNING FRAME AND TECHNOLOGY

The industry's first scanning frame that works directly on your machine. Using InnovEye 2 Technology and our state-of-the-art scanning frame, you can scan drawings and printed clip art directly into My Design Center.

### LINE ART SCAN AND EMBROIDER

Use the industry-first InnovEye 2 Technology to scan handwriting or line art on the **industry-first**ScanImation Scanning Frame, and then watch as they are transformed into unique embroidery designs.

### **ILLUSTRATION SCAN & EMBROIDER**

Use the industry-first InnovEye 2 Technology to scan an image or illustration on the industry-first ScanImation Scanning Frame. Or, import a JPEG using the USB port, and watch in amazement as the image is turned into stitch data using just the machine.