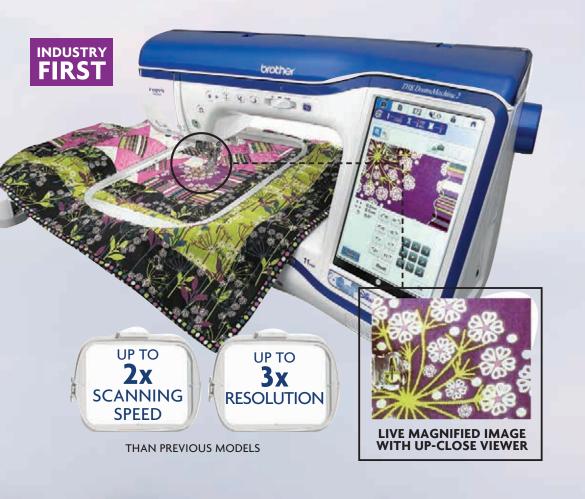

# INNOVEYE 2 TECHNOLOGY FOR PRECISE POSITIONING

### IT'S LIKE HAVING A BUILT-IN CAMERA AND SCANNER

This industry-first technology gives you a live and up-close view of the needle area for the most precise positioning ever. Perfectly place your design exactly where you want it every time. Just scan your fabric or garment, preview your design on screen and you're ready to stitch. The ability to scan the entire embroidery area provides virtually endless creative options and helps ensure a professionally consistent result to all your projects.