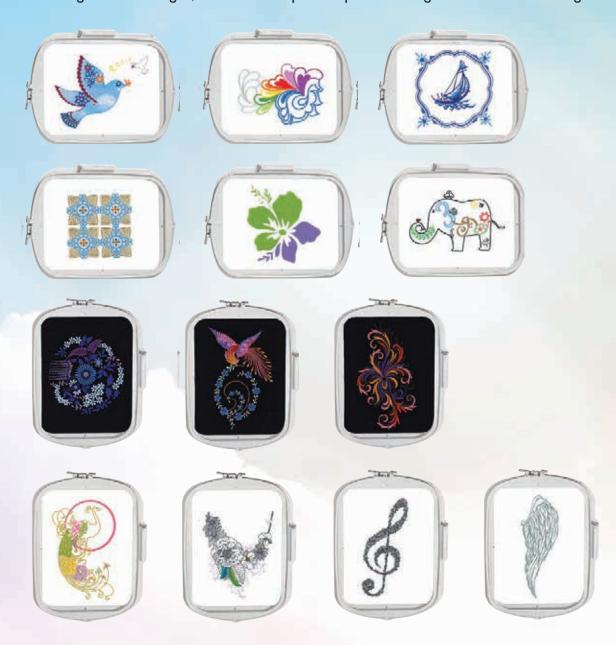

## **OVER 980** BEAUTIFUL EMBROIDERY DESIGNS

Including 20 new designs, and new one-point alphabet designs with 4 accent designs.