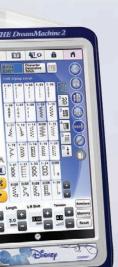

### **LUXURY FEATURES INCLUDE:**

**LCD SCREEN** Large 10.1" built-in high definition LCD display – 23% larger than previous Brother screens.

**56 SQUARE INCHES OF WORKSPACE** Our largest needle to arm is a dream for any quilter, with the ability to accommodate a rolled king-sized quilt! 11.25" needle to arm!

# LARGE BUILT-IN HIGH DEFINITION LCD DISPLAY

#### **USER INTERFACE**

Larger, more defined crystal clear icons, colour navigation, scrolling menu and the ability to view your design properties in preview mode.