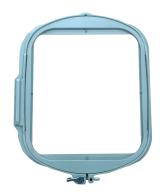

# Included 270 x 270mm Large Embroidery Hoop

Create large embroideries with the included hoop.