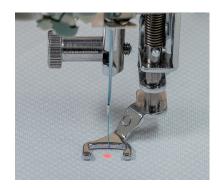

#### Free Motion Needle **Point Positioning Marker**

See the location of your needle drop point when in free motion mode with the projected marker light.