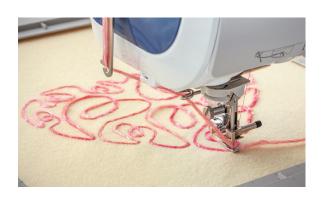

## Couching and Dual Couching Embroidery Kits

Includes couching embroidery foot, couching dual feed foot, 2 yarn guides, threader, and 40 couching patterns.