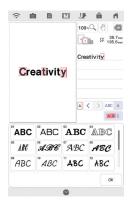

## Advanced Editing of **Embroidery Letters**

New multi-select function allows you to select and edit multiple letters at the same time.