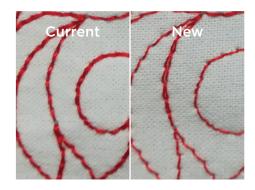

### Added Decorative Fill Options

Enjoy creating with six brand new fill patterns. Plus, choose between single stitch/lite or triple stitch/thick for all 36 decorative fill patterns.