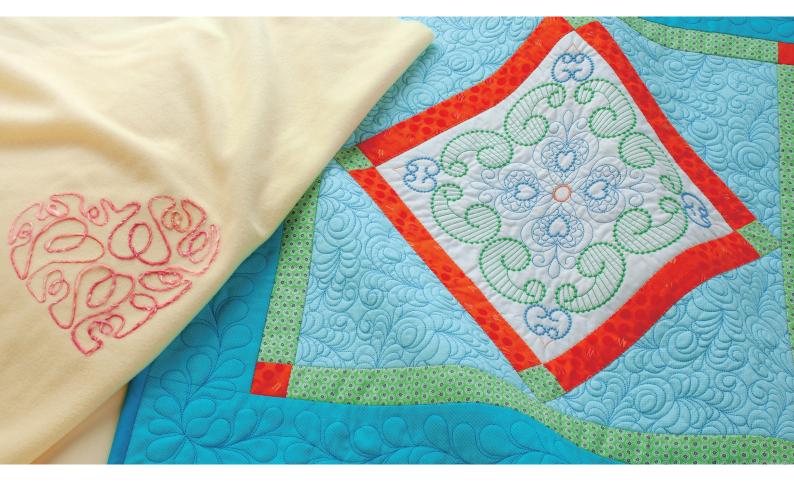

# Included 270 x 270mm Large Embroidery Hoop

Create large embroideries with the included hoop.

## 75 Included **Embroidery Patterns**

Including five embroidery patterns designed for the large 270 x 270mm hoop.

#### **Auto Split Quilting Sash**

Create beautiful sashing and border patterns sized perfectly for your quilt, now up to 300 x 300mm! Choose from 15 different motifs. Patterns are split automatically for your selected hoop. New tools make precise matching easy.