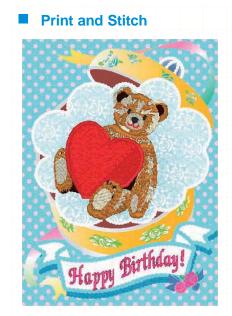

### ■ PE-DESIGN NEXT's Great Features

|                                                          | PE-DESIGN 8 | PE-DES | SIGN NEXT |                                                                            | PE-DESIGN 8     | PE-DES | IGN NEXT |
|----------------------------------------------------------|-------------|--------|-----------|----------------------------------------------------------------------------|-----------------|--------|----------|
| Advanced User Interface                                  |             |        |           | Wide variation of stitch / design                                          |                 |        |          |
| Ribbon UI (New User Interface)                           | _           | •      | New       | Candlewicking Stitch / Stem Stitch                                         | _               | •      | New      |
| Stitch Simulator UI                                      | •           | •      | Enhanced  | Floral Pattern                                                             | -               | •      | New      |
| Sewing Order UI                                          | •           | •      | Enhanced  | Offset Line                                                                | _               | •      | New      |
| Color Palette UI                                         | •           | •      | Enhanced  | Circle Copy / Mirror Copy                                                  | -               | •      | New      |
| Pan Tool                                                 | _           | •      | New       | Decorative Pattern                                                         | •               | •      | Enhanced |
| Zoom Tool                                                | •           | •      | Enhanced  | Embossing / Engraving effects                                              | •               | •      | Enhanced |
| Customize Quick Access Toolbar / Customize Shortcut Keys | _           | •      | New       | Offset attribute for motif stitch                                          | _               | •      | New      |
| Editing in Realistic View                                | _           | •      | New       | Default size setting for motif stitch                                      | -               | •      | New      |
| Enhanced Lettering Function                              |             |        |           | Image to Stitch                                                            | •               | •      | Enhanced |
| Built-in Font                                            | 40          | 100    | Enhanced  | Vector Data (WMF) to Stitch                                                | _               | •      | New      |
| Lettering UI                                             | •           | •      | Enhanced  | Collaborate features with Brother embroidery machine                       |                 |        |          |
| Convert Text to Block                                    | _           | •      | New       | Link Function                                                              | _               | •      | New      |
| Outline Sewing for Built in Font                         | _           | •      | New       | Various methods are available for transferring data to embroidery machines | •               | •      | Enhanced |
| Connection Point Setting                                 | _           | •      | New       | Large Embroidery Data for Jumbo Frame                                      | _               | •      | New      |
| Template Function                                        | -           | •      | New       | Jump Stitch Thread Trim Setting                                            | _               | •      | New      |
| Name Drop Function                                       | _           | •      | New       | General                                                                    |                 |        |          |
|                                                          |             |        |           | Printed Instruction Manual                                                 | Basic part only | All    | Enhanced |