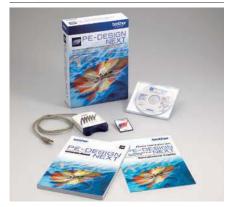

the computer meets the following requirements.

| Computer         | IBM PC or compatible computer          |  |  |
|------------------|----------------------------------------|--|--|
| Operation System | Windows®XP/ Windows Vista® / Windows®7 |  |  |
| Processor        | 1GHz or higher                         |  |  |
| Mamoni           | E19MP (1CP or more in recommended)     |  |  |

| Hard disk free space | 300MB                                |  |  |
|----------------------|--------------------------------------|--|--|
| Monitor              | XGA(1024x768), 16bit color or higher |  |  |
| Port                 | 1 available USB                      |  |  |
| CD-ROM drive         | Required for installation            |  |  |

### **■ PE-DESIGN NEXT Package Contents**

PE-DESIGN NEXT



#### Upgrade Kit for PE-DESIGN 5/6/7/8 Users







PDF Instruction Manual is included on CD.

### ■ Optional Accessories\*

Embroidery Card Library



Choose from over 100 design embroidery cards

\*Separate purchase required

**Embroidery Threads** 



Brother of fers a variety of embroidery thread including metallics and flesh tones.

Find more information at www.brother.com

Windows® is a registered trademark of Microsoft Corporation in the US and/or other countries. All other brand and product names are registered trademarks or trademarks of their respective companies

SPECIFICATIONS ARE SUBJECT TO CHANGE WITHOUT NOTICE.



©2010 BROTHER INDUSTRIES, LTD. NAGOYA, JAPAN http://www.brother.com

### Contact:

### **Echidna Sewing Products**



### Southeast QLD

email: sales@echidnaclub