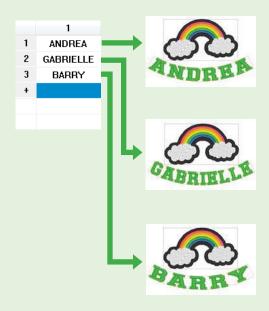

### **Name Drop**

Great for making uniforms. You can embroider patterns by replacing the name parts. (You can create up to 500 name data.)