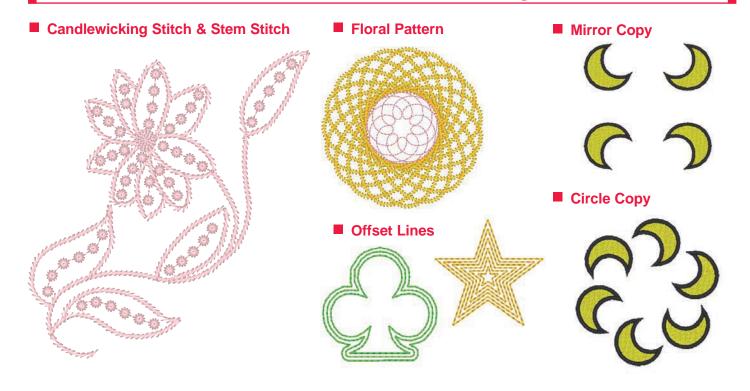

## **New Stitching Features for More Expressive Embroidary**

### ■ PE-DESIGN NEXT's Great Features

|                                                          | PE-DESIGN 8 | PE-DES | SIGN NEXT |                                                                            | PE-DESIGN 8     | PE-DES | IGN NEXT |
|----------------------------------------------------------|-------------|--------|-----------|----------------------------------------------------------------------------|-----------------|--------|----------|
| Advanced User Interface                                  |             |        |           | Wide variation of stitch / design                                          |                 |        |          |
| Ribbon UI (New User Interface)                           | _           | •      | New       | Candlewicking Stitch / Stem Stitch                                         | _               | •      | New      |
| Stitch Simulator UI                                      | •           | •      | Enhanced  | Floral Pattern                                                             | -               | •      | New      |
| Sewing Order UI                                          | •           | •      | Enhanced  | Offset Line                                                                | _               | •      | New      |
| Color Palette UI                                         | •           | •      | Enhanced  | Circle Copy / Mirror Copy                                                  | -               | •      | New      |
| Pan Tool                                                 | _           | •      | New       | Decorative Pattern                                                         | •               | •      | Enhanced |
| Zoom Tool                                                | •           | •      | Enhanced  | Embossing / Engraving effects                                              | •               | •      | Enhanced |
| Customize Quick Access Toolbar / Customize Shortcut Keys | _           | •      | New       | Offset attribute for motif stitch                                          | _               | •      | New      |
| Editing in Realistic View                                | _           | •      | New       | Default size setting for motif stitch                                      | -               | •      | New      |
| Enhanced Lettering Function                              |             |        |           | Image to Stitch                                                            | •               | •      | Enhanced |
| Built-in Font                                            | 40          | 100    | Enhanced  | Vector Data (WMF) to Stitch                                                | _               | •      | New      |
| Lettering UI                                             | •           | •      | Enhanced  | Collaborate features with Brother embroidery machine                       |                 |        |          |
| Convert Text to Block                                    | _           | •      | New       | Link Function                                                              | _               | •      | New      |
| Outline Sewing for Built in Font                         | _           | •      | New       | Various methods are available for transferring data to embroidery machines | •               | •      | Enhanced |
| Connection Point Setting                                 | _           | •      | New       | Large Embroidery Data for Jumbo Frame                                      | _               | •      | New      |
| Template Function                                        | -           | •      | New       | Jump Stitch Thread Trim Setting                                            | _               | •      | New      |
| Name Drop Function                                       | _           | •      | New       | General                                                                    |                 |        |          |
|                                                          |             |        |           | Printed Instruction Manual                                                 | Basic part only | All    | Enhanced |