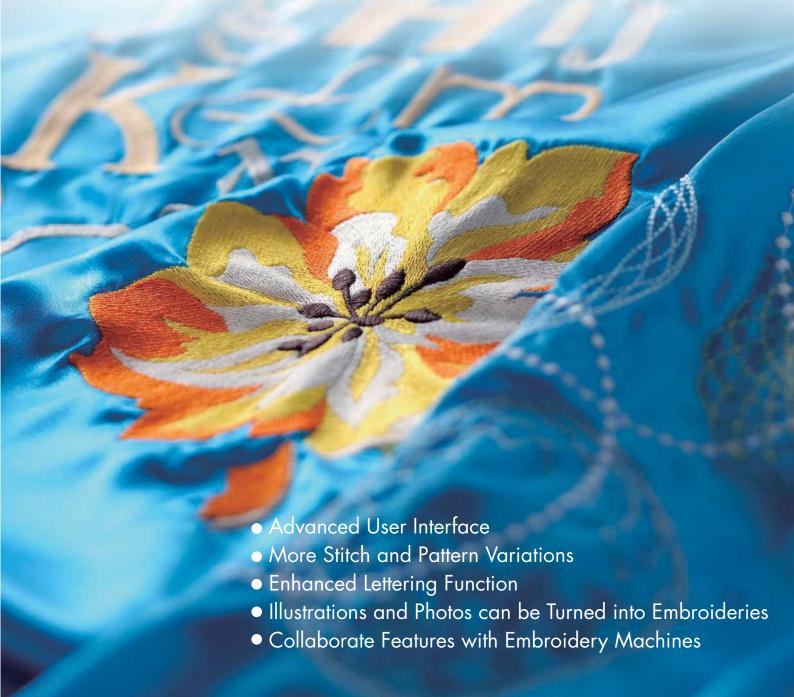

## PE-DESIGN NEXT





## Your Embroidery Dream Now Comes True.



### **Improved User Interface**



## **New Stitching Features for More Expressive Embroidary**



## **Enhanced Lettering Features**

### ■ 100 Built-in Fonts

ABCDE ABCDE

ABCDE

 $\mathcal{ABCDE}$ 

ABCDE

 $ABX\Delta E$ 

ABCDE ABGD&

ABCDE 88CDE

ABCDE ABCDE

**ABCDE** 

ABCDE

ABCDE

**VBGDE** 

ABCDE

ABCDE

ABODE

■ Transforming text



Outline Sewing

べあしかさ

Monogram

■ Small Fonts of 3 mm to 6 mm





You can create original fonts. TrueType fonts installed on your computer can also be used to create embroidery patterns.



## **Key PE-DESIGN Functions**





### For The Professional Needs

PE-DESIGN NEXT has enhanced productivity features making it ideal for small business use.

Link Function allows you link up-to four compatible embroidery machines and to send data to each mac