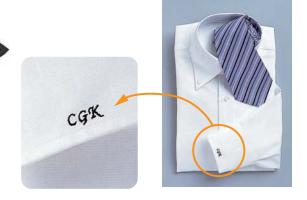

### **Name Drop**

Great for making uniforms. You can embroider patterns by replacing the name parts. (You can create up to 500 name data.)