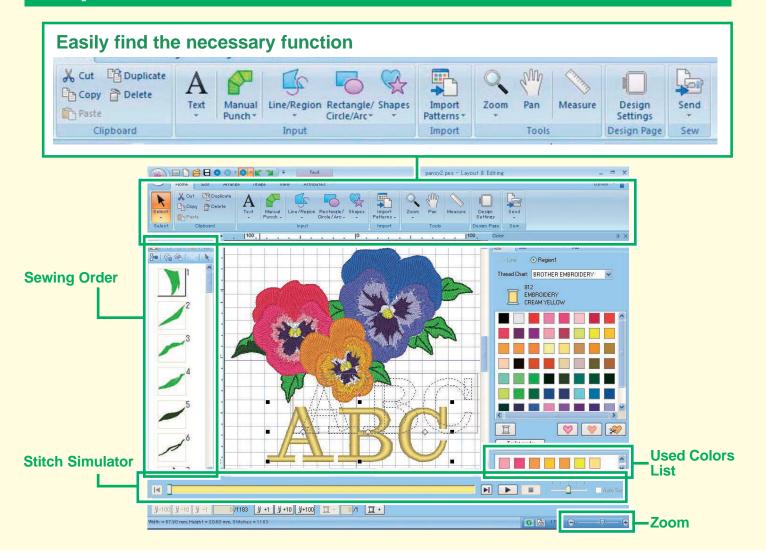

## PE-DESIGN NEXT





## Your Embroidery Dream Now Comes True.



### **Improved User Interface**



## **New Stitching Features for More Expressive Embroidary**



## **Enhanced Lettering Features**

### ■ 100 Built-in Fonts

ABCDE ABCDE

ABCDE

 $\mathcal{ABCDE}$ 

ABCDE

 $ABX\Delta E$ 

ABCDE ABGD&

ABCDE 88CDE

ABCDE ABCDE

**ABCDE** 

ABCDE

ABCDE

**VBGDE** 

ABCDE

ABCDE

ABODE

■ Transforming text



Outline Sewing

べあしかさ

Monogram

■ Small Fonts of 3 mm to 6 mm





You can create original fonts. TrueType fonts installed on your computer can also be used to create embroidery patterns.



## **Key PE-DESIGN Functions**





### For The Professional Needs

PE-DESIGN NEXT has enhanced productivity features making it ideal for small business use.

Link Function allows you link up-to four compatible embroidery machines and to send data to each machine.

### **Link Function**



100