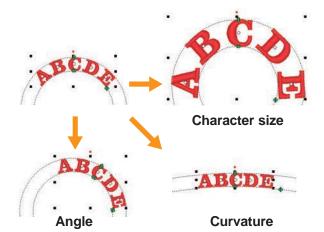

## **Enhanced Lettering Features**

■ Transforming text

Outline Sewing

べあしかさ

Monogram

■ Small Fonts of 3 mm to 6 mm

You can create original fonts. TrueType fonts installed on your computer can also be used to create embroidery patterns.