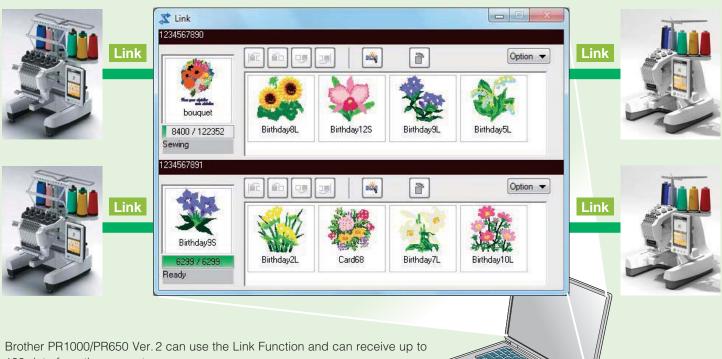

### For The Professional Needs

PE-DESIGN NEXT has enhanced productivity features making it ideal for small business use.

Link Function allows you link up-to four compatible embroidery machines and to send data to each machine.

### **Link Function**

100 data from the computer.

In addition, two functions below can be used in combination.