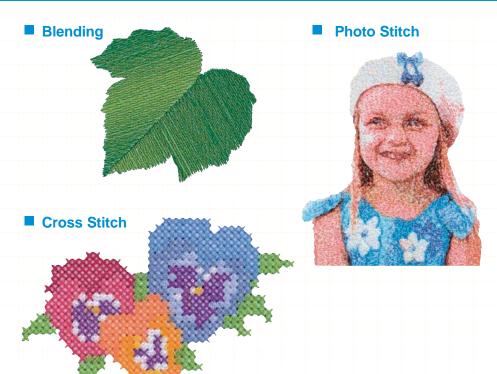

### ■ PE-DESIGN NEXT's Great Features

|                                                          | PE-DESIGN 8 | PE-DES | SIGN NEXT |                                                                            | PE-DESIGN 8     | PE-DES | IGN NEXT |
|----------------------------------------------------------|-------------|--------|-----------|----------------------------------------------------------------------------|-----------------|--------|----------|
| Advanced User Interface                                  |             |        |           | Wide variation of stitch / design                                          |                 |        |          |
| Ribbon UI (New User Interface)                           | _           | •      | New       | Candlewicking Stitch / Stem Stitch                                         | _               | •      | New      |
| Stitch Simulator UI                                      | •           | •      | Enhanced  | Floral Pattern                                                             | -               | •      | New      |
| Sewing Order UI                                          | •           | •      | Enhanced  | Offset Line                                                                | _               | •      | New      |
| Color Palette UI                                         | •           | •      | Enhanced  | Circle Copy / Mirror Copy                                                  | -               | •      | New      |
| Pan Tool                                                 | _           | •      | New       | Decorative Pattern                                                         | •               | •      | Enhanced |
| Zoom Tool                                                | •           | •      | Enhanced  | Embossing / Engraving effects                                              | •               | •      | Enhanced |
| Customize Quick Access Toolbar / Customize Shortcut Keys | _           | •      | New       | Offset attribute for motif stitch                                          | _               | •      | New      |
| Editing in Realistic View                                | _           | •      | New       | Default size setting for motif stitch                                      | -               | •      | New      |
| Enhanced Lettering Function                              |             |        |           | Image to Stitch                                                            | •               | •      | Enhanced |
| Built-in Font                                            | 40          | 100    | Enhanced  | Vector Data (WMF) to Stitch                                                | _               | •      | New      |
| Lettering UI                                             | •           | •      | Enhanced  | Collaborate features with Brother embroidery machine                       |                 |        |          |
| Convert Text to Block                                    | _           | •      | New       | Link Function                                                              | _               | •      | New      |
| Outline Sewing for Built in Font                         | _           | •      | New       | Various methods are available for transferring data to embroidery machines | •               | •      | Enhanced |
| Connection Point Setting                                 | _           | •      | New       | Large Embroidery Data for Jumbo Frame                                      | _               | •      | New      |
| Template Function                                        | -           | •      | New       | Jump Stitch Thread Trim Setting                                            | _               | •      | New      |
| Name Drop Function                                       | _           | •      | New       | General                                                                    |                 |        |          |
|                                                          |             |        |           | Printed Instruction Manual                                                 | Basic part only | All    | Enhanced |