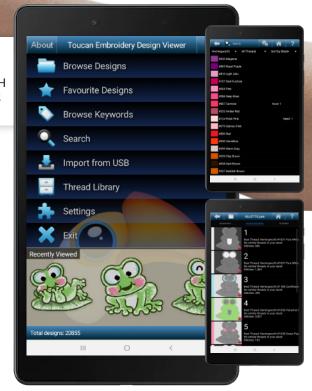

## **Key Features**

- Scroll through your designs with thumbnails
- View your design colour sequence
- Easily add/import new designs
- Manage your thread stash
- Create a thread shopping list
- Send designs directly to your machine via Wi-Fi\* or to a USB for all other Brother models
- Search by hoop size, stitch time or assigned keywords
- Closest thread suggestion from your thread stash