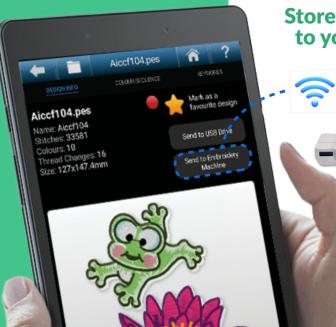

Store, search and send your embroidery designs to your machine with your very own Samsung tablet with the Toucan 2.

Toucan is the only available mobile app for sending embroidery designs to Wi-Fi equipped Brother machines. Alternatively, send designs to a USB stick for connection to a Brother embroidery machine.

Sending designs to your machine has never been so simple with the Wi-Fi connectivity function. You can have all the information you need while you're embroidering, right beside you. Plus, the Samsung Galaxy Tab is perfect for watching all your sewing video tutorials, browsing the internet and checking emails.

## **Key Features**

- Scroll through your designs with thumbnails
- View your design colour sequence
- Easily add/import new designs
- Manage your thread stash
- Create a thread shopping list
- Send designs directly to your machine via Wi-Fi\* or to a USB for all other Brother models
- Search by hoop size, stitch time or assigned keywords
- Closest thread suggestion from your thread stash