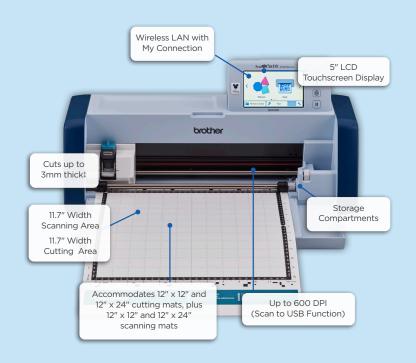

#### **BLADE SENSOR TECHNOLOGY**

• Auto Blade detects the thickness of material

#### CUTS UP TO 0.1" (3MM) THICKNESS

 Cut materials such as foam and felt effortlessly with Auto Blade‡

#### WIRELESS LAN WITH MY CONNECTION

• The WLAN feature seamlessly transfers your designs back and forth between the ScanNCut DX and the Brother XP sewing machines using the 'My Connection' tile.

#### STAND-ALONE (NO PC REQUIRED)

• 5" LCD touchscreen display for easy editing of cut data

#### BUILT-IN STORAGE

Ample storage for blades, touch pen, and other tools, right inside the front cover! Plus, the storage area can be used as a wide-flat work surface for securing materials to the mat.

PRECISE AND QUICK CUTS AND MORE! Cuts faster than previous ScanNCut models.