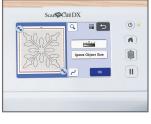

#### PREVIEW YOUR CUTTING

Only ScanNCut has a colour touchscreen that can show you a preview of your material on the mat and where your cuts will be. Cut exactly where you want to!