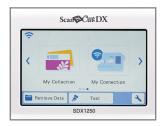

#### WIRELESS LAN WITH MY CONNECTION

 The WLAN feature seamlessly transfers your designs back and forth between the ScanNCut DX and the Brother XP sewing machines using the 'My Connection' tile.

# **BROTHER SEWING MACHINE COMPATIBLE**

Utilize the My Connection tile to send/ retrieve designs between the ScanNCut DX and the Brother XP sewing machine.