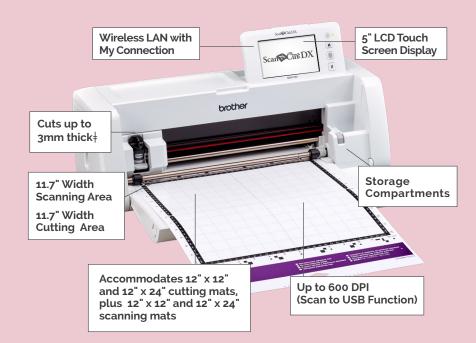

# Cutting Through Virtually Everything You Can Imagine

- Blade Sensor Technology
- Built-in Scanner (600 DPI)
- Wireless LAN with My Connection

New Rotary Auto Blade Included

#### **BLADE SENSOR TECHNOLOGY**

· Auto Blade detects the thickness of material

# CUTS UP TO 0.1" (3 MM) THICKNESS

 Cut materials such as foam and felt effortlessly with Auto Blade‡

# STAND-ALONE (NO PC REQUIRED)

 $\cdot$  5" LCD touchscreen display for easy editing of cut data

#### **BUILT-IN SCANNER (900 DPI)**

 Scan in fabric so you can easily turn creative handmade drawings into your next fun project.

Matless Cutting – Roll Feeder Attachment

Optional Accessory Available