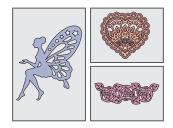

#### **DESIGNS FOR DAYS**

1,303 built-in designs, including 140 guilt patterns and 17 lettering fonts.