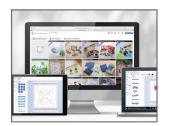

#### ADVANCED EDITING WITH CANVASWORKSPACE

A

 Create, edit, convert, and send cut data to and from the machine

#### **NO FEES OR SUBSCRIPTIONS**

When you are ready for advanced editing features or the convenience of working on a larger screen, CanvasWorkspace, the online editing software is free!