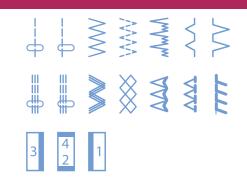

## 1000

| ITCHES                                           | 1000     |
|--------------------------------------------------|----------|
| Number of built-in stitches including buttonhole | 13       |
| 4-Step buttonhole                                | <b>√</b> |
| Stitch length adjustment                         | <b>√</b> |
| Adjustable zigzag width up to 5 mm               | <b>√</b> |
| Adjustable stitch length up to 4 mm              | <b>√</b> |