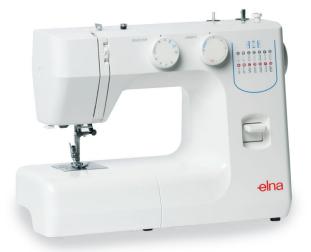

## 1000

| ITCHES                                           | 1000     |
|--------------------------------------------------|----------|
| Number of built-in stitches including buttonhole | 13       |
| 4-Step buttonhole                                | <b>√</b> |
| Stitch length adjustment                         | <b>√</b> |
| Adjustable zigzag width up to 5 mm               | <b>√</b> |
| Adjustable stitch length up to 4 mm              | <b>√</b> |

## **TECHNICAL FEATURES**

| Maximum speed                             | 860 spm  |
|-------------------------------------------|----------|
| Manual thread tension control             | <b>/</b> |
| Extra-high presser foot lift              | <b>√</b> |
| Push-pull bobbin winder                   | <b>√</b> |
| Clip-on presser feet                      | <b>√</b> |
| Two retractable type (vertical) spool pin | <b>✓</b> |
| Incandescent electric lamp                | <b>√</b> |
| Power switch                              | <b>√</b> |
| Foot controller                           | <b>√</b> |
| Fold down carry handle                    | <b>✓</b> |

## STANDARD ACCESSORIES

| Dust Cover                    | $\checkmark$ |
|-------------------------------|--------------|
| Bobbin x 2                    | ✓            |
| Seam ripper x 1               | ✓            |
| Needle set x 1 (3 pcs/packet) | <b>/</b>     |
| BH foot x 1                   | <b>√</b>     |
| Blindhem foot x 1             | <b>√</b>     |
| Zipper foot x 1               | <b>√</b>     |