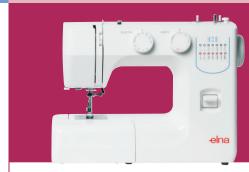

## 1000

| ITCHES                                           | 1000     |
|--------------------------------------------------|----------|
| Number of built-in stitches including buttonhole | 13       |
| 4-Step buttonhole                                | <b>√</b> |
| Stitch length adjustment                         | <b>√</b> |
| Adjustable zigzag width up to 5 mm               | <b>√</b> |
| Adjustable stitch length up to 4 mm              | <b>√</b> |

## **TECHNICAL FEATURES**

| Maximum speed                             | 860 spm  |
|-------------------------------------------|----------|
| Manual thread tension control             | <b>/</b> |
| Extra-high presser foot lift              | <b>√</b> |
| Push-pull bobbin winder                   | <b>√</b> |
| Clip-on presser feet                      | <b>√</b> |
| Two retractable type (vertical) spool pin | <b>✓</b> |
| Incandescent electric lamp                | <b>√</b> |
| Power switch                              | <b>√</b> |
| Foot controller                           | <b>√</b> |
| Fold down carry handle                    | <b>✓</b> |

## STANDARD ACCESSORIES

| Dust Cover                    | $\checkmark$ |
|-------------------------------|--------------|
| Bobbin x 2                    | ✓            |
| Seam ripper x 1               | ✓            |
| Needle set x 1 (3 pcs/packet) | <b>/</b>     |
| BH foot x 1                   | <b>√</b>     |
| Blindhem foot x 1             | <b>√</b>     |
| Zipper foot x 1               | <b>√</b>     |