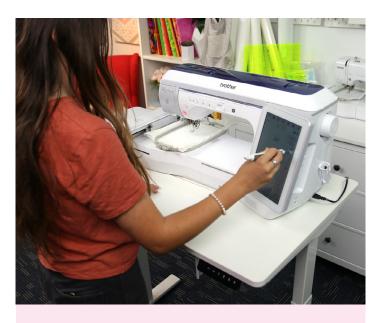

## Echidna Electric Sewing Table

"Height adjustable sewing and embroidery machine table"

149 cm

Choose to sit or stand with its adjustable height of 73cm (lowest) to 122cm (highest)

Whisper quiet electric motor when adjusting the height of the table

Lowering sewing platform (max weight 12kg)

Extension table included (max weight 10kg)

Sit and sew

Stand and embroider