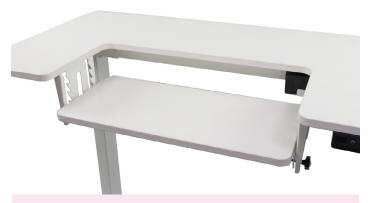

## **Features**

- Integrated control box
- Compact with a large workspace
- Stable and strong frame
- Lowering sewing platform
- Extension table included
- Quality PVC edging

Lowering sewing platform (max weight 12kg)

Extension table included (max weight 10kg)

Sit and sew

Stand and embroider