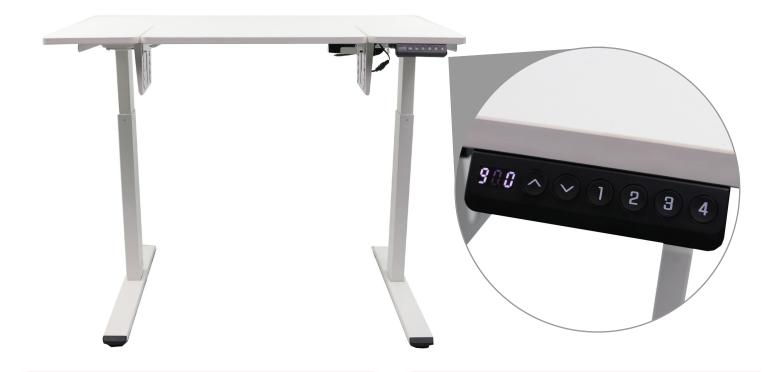

## Echidna Electric Sewing Table

"Height adjustable sewing and embroidery machine table"

149 cm

Choose to sit or stand with its adjustable height of 73cm (lowest) to 122cm (highest)

Whisper quiet electric motor when adjusting the height of the table

## **Features**

- Integrated control box
- Compact with a large workspace
- Stable and strong frame
- Lowering sewing platform
- Extension table included
- Quality PVC edging

## **Table Dimensions**

Standard 110.5cm x 60.5cm

With Extension Table 134cm x 60.5cm

Lowering Sewing Platform 27cm x 57.5cm

Certified under Australian regulations for electrical safety and EMC.

E-EST

Compact with large workspace