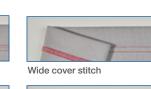

## Stitches

Telescopic metal thread stand

Bright LED work light

Free arm

Narrow cover stitch

Top cover stitch (Wide)

Top cover stitch (Narrow)