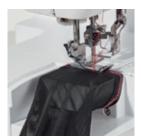

## Features at a glance

- 5, 4, 3 and 2 thread cover stitches
- Large working space Comfortably work on projects with ample free space surrounding the needle.
- Super easy lower looper threading system with simple to follow thread guide
- 5 colour threading guide improved for easier threading
- Telescopic metal thread stand Once threaded, the stand helps straighten the threads to prevent tangling
- · Perfect cover stitches on all types and weights of fabric
- Thread Cutter for convenience and added efficiency
- Easy access controls Easy access to presser foot lever, stitch length adjustment dial, differential feed ratio adjustment dial and handwheel.
- Differential feed Alter the speed at which your fabric is feeding through the machine
- Free arm Easily manoeuvre fabrics to create curved shaped pieces and small items.
- Vertical needle Provides extra strength and power for thicker fabrics
- Release of thread tension Lift the presser foot to automatically realease the thread tension and remove your garment from the machine without sticking or tugging.
- Brighter working area through energy-saving LED light
- Lightweight, compact machine with carry handle
- Presser foot pressure adjustment
- Instructional DVD