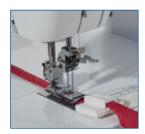

## Features at a glance

- 5, 4, 3 and 2 thread cover stitches
- Large working space Comfortably work on projects with ample free space surrounding the needle.
- Super easy lower looper threading system with simple to follow thread guide
- 5 colour threading guide improved for easier threading
- Telescopic metal thread stand Once threaded, the stand helps straighten the threads to prevent tangling
- · Perfect cover stitches on all types and weights of fabric
- Thread Cutter for convenience and added efficiency
- Easy access controls Easy access to presser foot lever, stitch length adjustment dial, differential feed ratio adjustment dial and handwheel.
- Differential feed Alter the speed at which your fabric is feeding through the machine
- Free arm Easily manoeuvre fabrics to create curved shaped pieces and small items.
- Vertical needle Provides extra strength and power for thicker fabrics
- Release of thread tension Lift the presser foot to automatically realease the thread tension and remove your garment from the machine without sticking or tugging.
- Brighter working area through energy-saving LED light
- Lightweight, compact machine with carry handle
- Presser foot pressure adjustment
- Instructional DVD

## Stitches

Telescopic metal thread stand

Bright LED work light

Free arm

Narrow cover stitch

Top cover stitch (Wide)

Top cover stitch (Narrow)