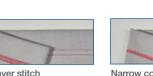

## Stitches

Telescopic metal thread stand

Bright LED work light

Free arm

Narrow cover stitch

Top cover stitch (Wide)

Top cover stitch (Narrow)