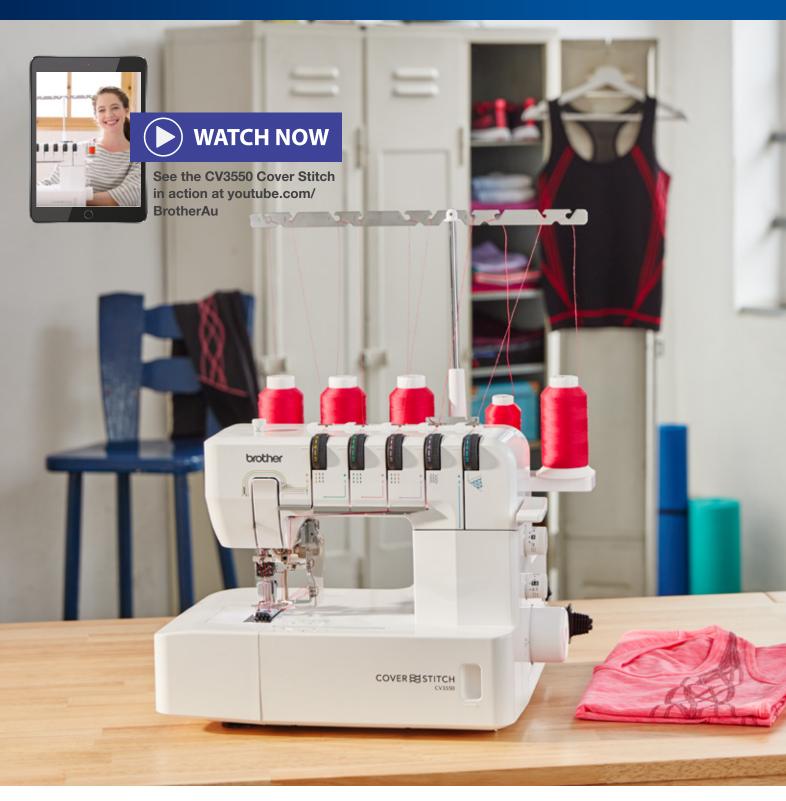

### **CV3550 Double-Sided Cover Stitch**

# **CV3550** Double-Sided Cover Stitch

Create a wide range of cover stitches on all types and weights of fabric for both decorative and constructive applications.

- 5, 4, 3 and 2 threads Cover Stitch Machine
- 155 mm working space
- Automatic release of thread tension
- Adjustable presser foot pressure
- Free arm

#### CV3550 Double-Sided Cover Stitch

The Brother CV3550 Double-Sided Cover Stitch machine offers coverhem functionality for a high-quality, sophisticated finish. Easy handling and user-friendly threading systems make hemming and topstitching fabrics and garments a breeze.

## Features at a glance

- 5, 4, 3 and 2 thread cover stitches
- Large working space Comfortably work on projects with ample free space surrounding the needle.
- Super easy lower looper threading system with simple to follow thread guide
- 5 colour threading guide improved for easier threading
- Telescopic metal thread stand Once threaded, the stand helps straighten the threads to prevent tangling
- · Perfect cover stitches on all types and weights of fabric
- Thread Cutter for convenience and added efficiency
- Easy access controls Easy access to presser foot lever, stitch length adjustment dial, differential feed ratio adjustment dial and handwheel.
- Differential feed Alter the speed at which your fabric is feeding through the machine
- Free arm Easily manoeuvre fabrics to create curved shaped pieces and small items.
- Vertical needle Provides extra strength and power for thicker fabrics
- Release of thread tension Lift the presser foot to automatically realease the thread tension and remove your garment from the machine without sticking or tugging.
- Brighter working area through energy-saving LED light
- Lightweight, compact machine with carry handle
- Presser foot pressure adjustment
- Instructional DVD