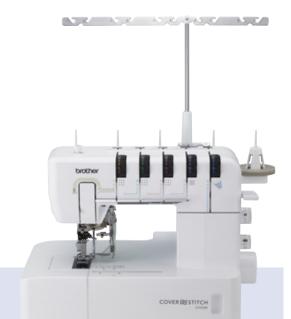

### **CV3550 Double-Sided Cover Stitch**

# **CV3550** Double-Sided Cover Stitch

Create a wide range of cover stitches on all types and weights of fabric for both decorative and constructive applications.

- 5, 4, 3 and 2 threads Cover Stitch Machine
- 155 mm working space
- Automatic release of thread tension
- Adjustable presser foot pressure
- Free arm

## Features at a glance

- 5, 4, 3 and 2 thread cover stitches
- Large working space Comfortably work on projects with ample free space surrounding the needle.
- Super easy lower looper threading system with simple to follow thread guide
- 5 colour threading guide improved for easier threading
- Telescopic metal thread stand Once threaded, the stand helps straighten the threads to prevent tangling
- · Perfect cover stitches on all types and weights of fabric
- Thread Cutter for convenience and added efficiency
- Easy access controls Easy access to presser foot lever, stitch length adjustment dial, differential feed ratio adjustment dial and handwheel.
- Differential feed Alter the speed at which your fabric is feeding through the machine
- Free arm Easily manoeuvre fabrics to create curved shaped pieces and small items.
- Vertical needle Provides extra strength and power for thicker fabrics
- Release of thread tension Lift the presser foot to automatically realease the thread tension and remove your garment from the machine without sticking or tugging.
- Brighter working area through energy-saving LED light
- Lightweight, compact machine with carry handle
- Presser foot pressure adjustment
- Instructional DVD