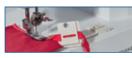

## Features at a glance

- 5, 4, 3 and 2 thread cover stitches
- Large working space Comfortably work on projects with ample free space surrounding the needle.
- Super easy lower looper threading system with simple to follow thread guide
- 5 colour threading guide improved for easier threading
- Telescopic metal thread stand Once threaded, the stand helps straighten the threads to prevent tangling
- · Perfect cover stitches on all types and weights of fabric
- Thread Cutter for convenience and added efficiency
- Easy access controls Easy access to presser foot lever, stitch length adjustment dial, differential feed ratio adjustment dial and handwheel.
- Differential feed Alter the speed at which your fabric is feeding through the machine
- Free arm Easily manoeuvre fabrics to create curved shaped pieces and small items.
- Vertical needle Provides extra strength and power for thicker fabrics
- Release of thread tension Lift the presser foot to automatically realease the thread tension and remove your garment from the machine without sticking or tugging.
- Brighter working area through energy-saving LED light
- Lightweight, compact machine with carry handle
- Presser foot pressure adjustment
- Instructional DVD