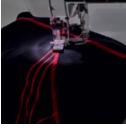

#### CV3550 Double-Sided Cover Stitch

The Brother CV3550 Double-Sided Cover Stitch machine offers coverhem functionality for a high-quality, sophisticated finish. Easy handling and user-friendly threading systems make hemming and topstitching fabrics and garments a breeze.