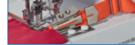

## Features at a glance

- 5, 4, 3 and 2 thread cover stitches
- Large working space Comfortably work on projects with ample free space surrounding the needle.
- Super easy lower looper threading system with simple to follow thread guide
- 5 colour threading guide improved for easier threading
- Telescopic metal thread stand Once threaded, the stand helps straighten the threads to prevent tangling
- · Perfect cover stitches on all types and weights of fabric
- Thread Cutter for convenience and added efficiency
- Easy access controls Easy access to presser foot lever, stitch length adjustment dial, differential feed ratio adjustment dial and handwheel.
- Differential feed Alter the speed at which your fabric is feeding through the machine
- Free arm Easily manoeuvre fabrics to create curved shaped pieces and small items.
- Vertical needle Provides extra strength and power for thicker fabrics
- Release of thread tension Lift the presser foot to automatically realease the thread tension and remove your garment from the machine without sticking or tugging.
- Brighter working area through energy-saving LED light
- Lightweight, compact machine with carry handle
- Presser foot pressure adjustment
- Instructional DVD

5 colour easy threading guide