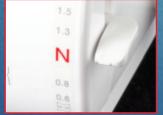

#### DIFFERENTIAL FEED

A full range differential feed used for gathering and easing as well as compensating for stretch distortion of knit fabrics.