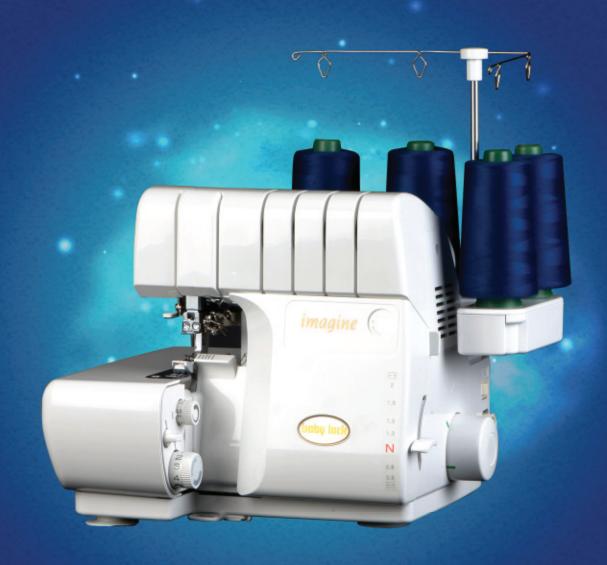

## imagine overlocker

Can you imagine overlocking with no tension? Welcome to the world of Baby Lock. The Imagine was the first overlocker of its kind and features innovative technology that has remained unchanged since its original release. What's more, it is still one of the best-selling overlockers on the market today.

The Imagine revolutionized the world of overlocking with exclusive features like Automatic Thread Delivery (ATD) eliminating the need for frustrating tension adjustments. This machine also features instant Jet Air Threading, tubular loopers and needle threaders, making it the easiest overlocker to thread. In fact, the Imagine can be easily threaded in under one minute.

These are just some of the many innovations featured on the Imagine overlocker. The Imagine can be used as a 4 thread, 3 thread or 2 thread machine. Designed to save you from the threading nightmares of ordinary overlockers, the Imagine will offer you more time for real sewing. Imagine that!