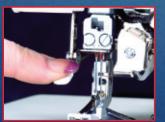

#### **NEEDLE THREADER**

Thread the eye of the needle quickly and easily - a touch of a lever is all that is required.