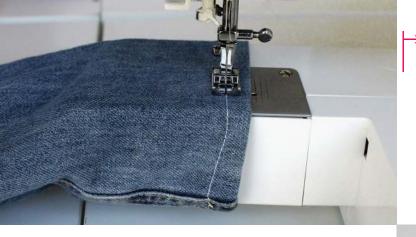

# Powerful machine that sews jeans

- · 70 W sewing power used 100%.
- Better fluidity of the fabric thanks to its **6** piece of feed dog.

# Great stability without vibrations

- · Metallic chassis with high stiffness.
- · Adjustable foot to avoid swaying.
- ·Support surface 100% used.

### Strenght & durability

- · Feed dog movement system by metallic crank.
- **High quality materials**: metallic bobbin holder, presser foot holder and chassis.
- · White LED light of high luminosity