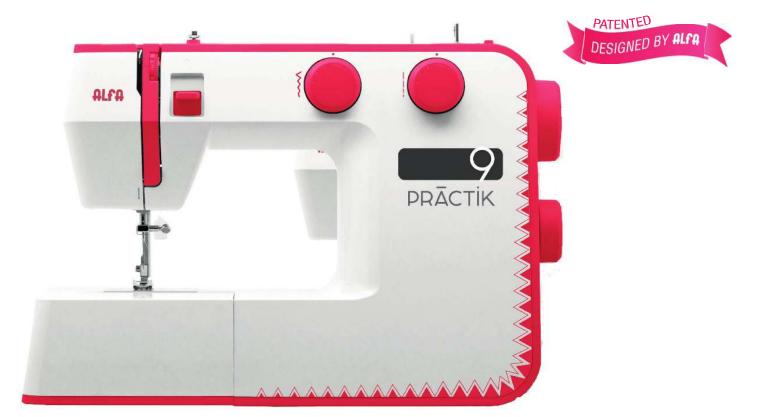

# be PRACTIK



ALFA

# What's PRACTIK?

### Details that make the difference

In ALFA, we are aware of the **importance of little details** and the great change they can mean. That is why we have designed the new PRACTIK serie paying special attention to the small aspects of the machine that will help you to achieve the greatest comfort while sewing.

Bearing in mind that enjoyment and comfort are two terms that belong together, PRACTIK models **incorporate facilities** for a more effective sewing.

### What's new in PRACTIK?



Automatic needle threader



One step automatic buttonhole



Illuminated stitch viewer





# Powerful machine that sews jeans

- · 70 W sewing power used 100%.
- Better fluidity of the fabric thanks to its **6** piece of feed dog.

# Great stability without vibrations

- · Metallic chassis with high stiffness.
- · Adjustable foot to avoid swaying.
- ·Support surface 100% used.



### Strenght & durability

- · Feed dog movement system by metallic crank.
- **High quality materials**: metallic bobbin holder, presser foot holder and chassis.
- · White LED light of high luminosity

### Comfort and ease of use

- · Very silent machine: isolated motor.
- · Accessible stitch reversal button.
- · Wider working area. Optional extension table.
- · Good visibility of the whole working area.



# I(I)-lyex alra DRA CTIK

### Ecofriendly packaging

In ALFA we feel the responsibility of *