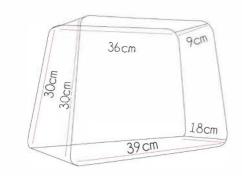

### INTERIOR MEASUREMENTS:

VALID FOR: Style Series, Practik Series

- Made of thermoformed EVA.
- Ergonomic handle.
- Reinforcing fasteners.
- ✓ Inside pocket to store the accesories.

www.echidnasewing.com.au