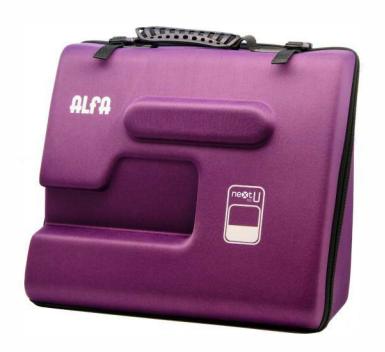

### Bring your Next sewing machine next to you

The new NextToU cover is the best way to carry your sewing machine and protect it from dirt and impacts.

### INTERIOR MEASUREMENTS:

VALID FOR: Style Series, Practik Series

- Made of thermoformed EVA.
- Ergonomic handle.
- Reinforcing fasteners.
- ✓ Inside pocket to store the accesories.

www.echidnasewing.com.au