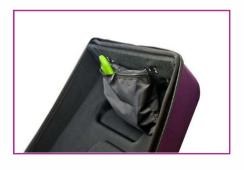

### Take your Style sewing machine with you!

The new StyleToU case is the best way to transport and protect your sewing machine from dirt and bumps.

### **INTERIOR MEASUREMENTS:**

**VALID FOR:**Style Series, Practik Series

- Made of thermoformed EVA.
- ✓ Lower reinforcement to prevent dirt
- ✓ and wear. Reinforcement clips and
- ergonomic handle.Interior pocket to store accessories.