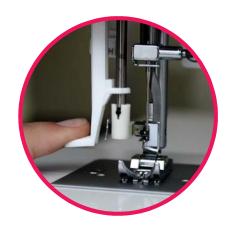

### What's new in PRACTIK?

Automatic needle threader

One step automatic buttonhole

Illuminated stitch viewer