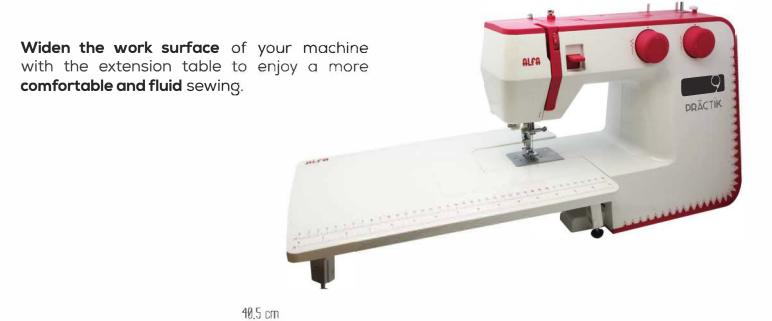

### Comfort and ease of use

- · Very silent machine: isolated motor.
- · Accessible stitch reversal button.
- · Wider working area. Optional extension table.
- · Good visibility of the whole working area.

### OPTIONAL EXTENSION TABLE

ALFA

**Includes a ruler** in millimeters and inches to measure the fabric directly on the table.

In addition, the **legs** are **adjustable and foldable** to achieve stability and minimize storage space.