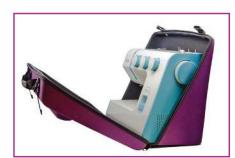

### Take your Style sewing machine with you!

The new StyleToU case is the best way to transport and protect your sewing machine from dirt and bumps.

### Bring your Next sewing machine next to you

The new NextToU cover is the best way to carry your sewing machine and protect it from dirt and impacts.

### INTERIOR MEASUREMENTS:

VALID FOR: Style Series, Practik Series

- Made of thermoformed EVA.
- Ergonomic handle.
- Reinforcing fasteners.
- ✓ Inside pocket to store the accesories.

www.echidnasewing.com.au