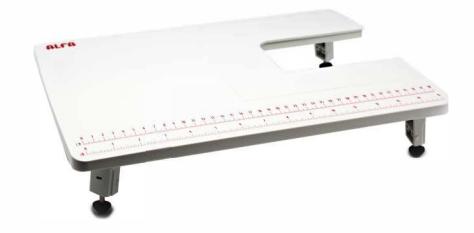

### OPTIONAL EXTENSION TABLE

ALFA

**Includes a ruler** in millimeters and inches to measure the fabric directly on the table.

In addition, the **legs** are **adjustable and foldable** to achieve stability and minimize storage space.