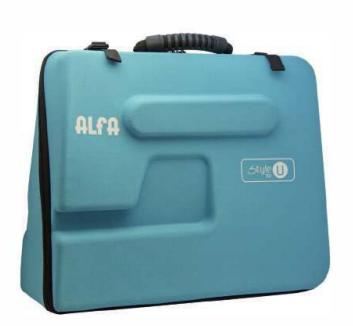

### Take your Style sewing machine with you!

The new StyleToU case is the best way to transport and protect your sewing machine from dirt and bumps.

### **INTERIOR MEASUREMENTS:**

**VALID FOR:**Style Series, Practik Series

- Made of thermoformed EVA.
- ✓ Lower reinforcement to prevent dirt
- ✓ and wear. Reinforcement clips and
- ergonomic handle.Interior pocket to store accessories.