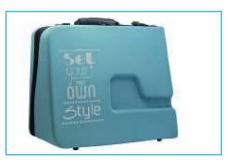

### Take your Style sewing machine with you!

The new StyleToU case is the best way to transport and protect your sewing machine from dirt and bumps.

### **INTERIOR MEASUREMENTS:**

**VALID FOR:**Style Series, Practik Series

- Made of thermoformed EVA.
- ✓ Lower reinforcement to prevent dirt
- ✓ and wear. Reinforcement clips and
- ergonomic handle.Interior pocket to store accessories.