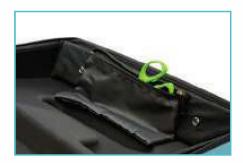

### Take your Style sewing machine with you!

The new StyleToU case is the best way to transport and protect your sewing machine from dirt and bumps.

### **INTERIOR MEASUREMENTS:**

**VALID FOR:**Style Series, Practik Series

- Made of thermoformed EVA.
- ✓ Lower reinforcement to prevent dirt
- ✓ and wear. Reinforcement clips and
- ergonomic handle.Interior pocket to store accessories.