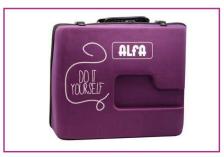

### Take your Style sewing machine with you!

The new StyleToU case is the best way to transport and protect your sewing machine from dirt and bumps.

### Bring your Next sewing machine next to you

The new NextToU cover is the best way to carry your sewing machine and protect it from dirt and impacts.