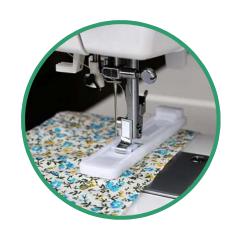

### Comfort and ease of use

- · Very silent machine: isolated motor.
- · Accessible stitch reversal button.
- · Wider working area. Optional extension table.
- · Good visibility of the whole working area.