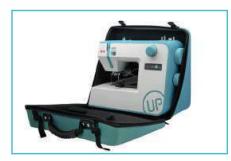

### Take your Style sewing machine with you!

The new StyleToU case is the best way to transport and protect your sewing machine from dirt and bumps.

### **INTERIOR MEASUREMENTS:**

**VALID FOR:**Style Series, Practik Series

- Made of thermoformed EVA.
- ✓ Lower reinforcement to prevent dirt
- ✓ and wear. Reinforcement clips and
- ergonomic handle.Interior pocket to store accessories.