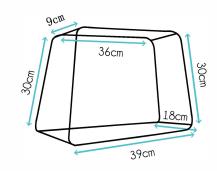

### **INTERIOR MEASUREMENTS:**

**VALID FOR:**Style Series, Practik Series

- Made of thermoformed EVA.
- ✓ Lower reinforcement to prevent dirt
- ✓ and wear. Reinforcement clips and
- ergonomic handle.Interior pocket to store accessories.