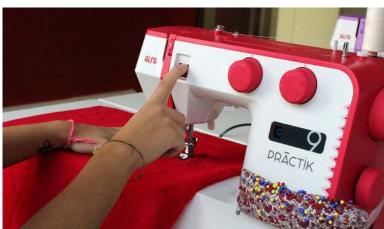

### Comfort and ease of use

- · Very silent machine: isolated motor.
- · Accessible stitch reversal button.
- · Wider working area. Optional extension table.
- · Good visibility of the whole working area.